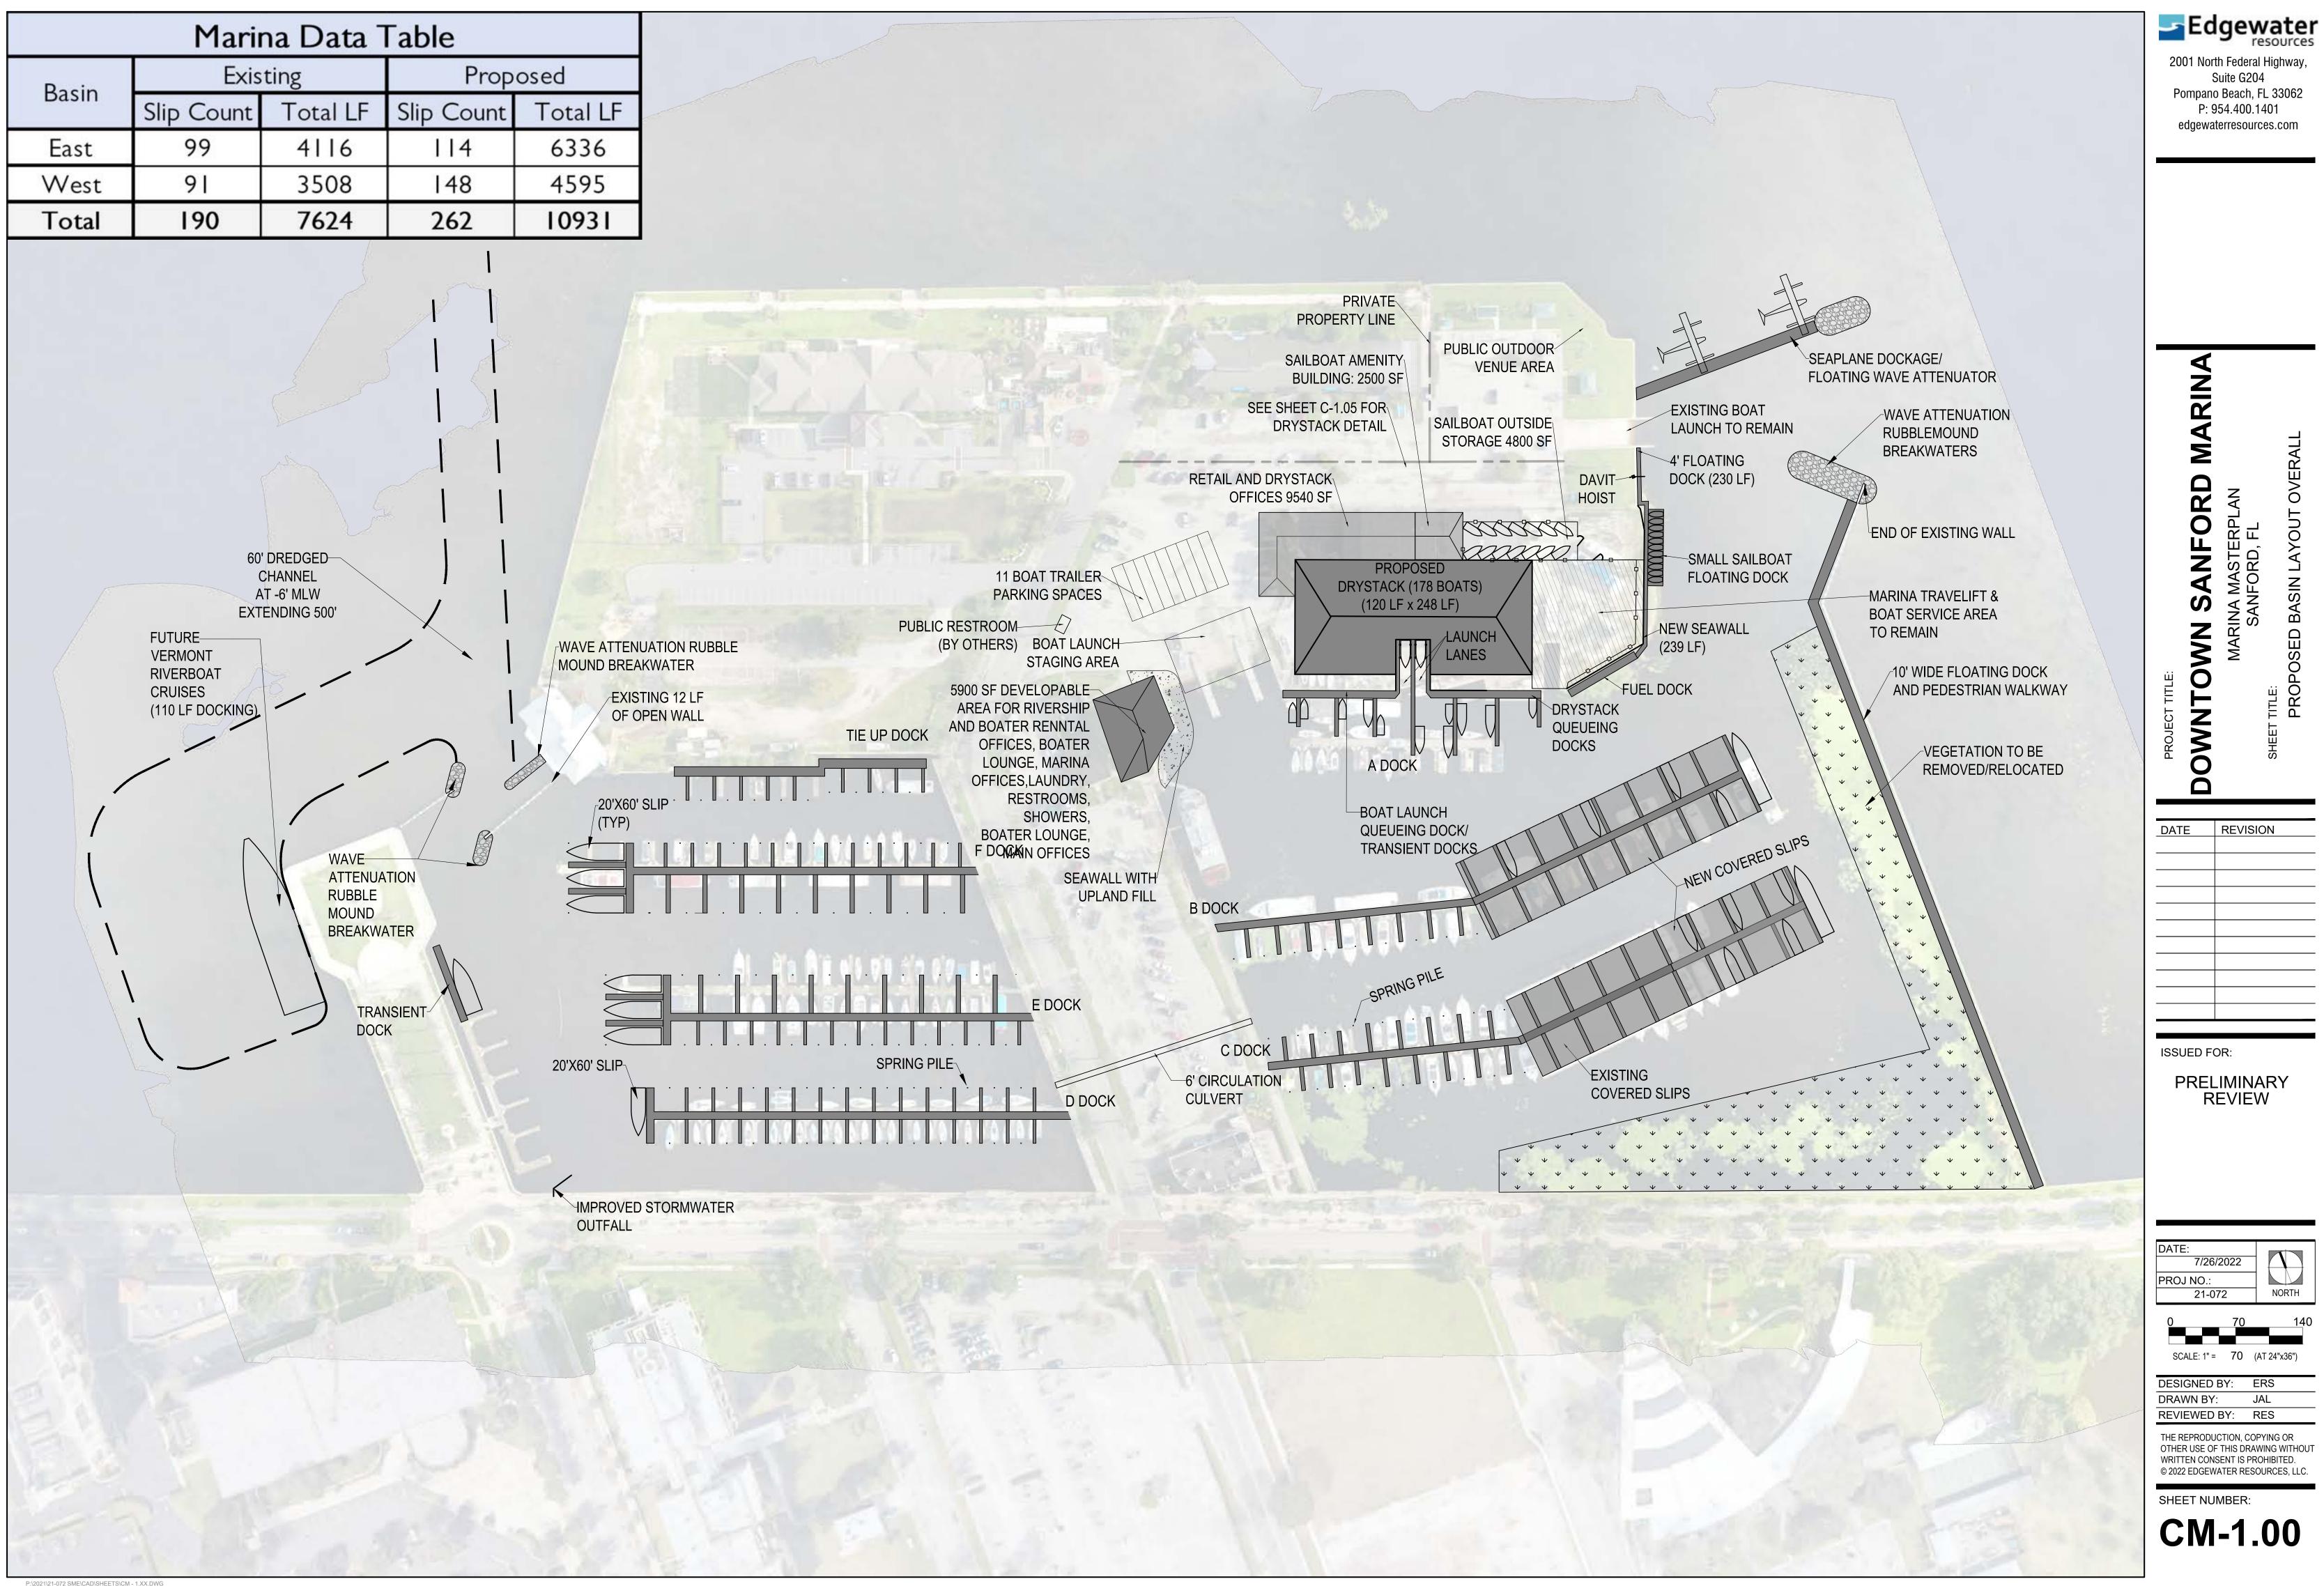

Total West Basin Dockage LF

|                                   | Fast                                          | Basin Data       | Table                    |                       |                      |                     |                           |           |  |
|-----------------------------------|-----------------------------------------------|------------------|--------------------------|-----------------------|----------------------|---------------------|---------------------------|-----------|--|
| Dock                              | Slip Style                                    | Slip Length (ft) | Existing C<br>Slip Count | onditions<br>Total LF | Propos<br>Slip Count | ed Plan<br>Total LF | The Man-                  |           |  |
|                                   | Uncovered<br>Broadside LF                     | 25               | 15                       | 375                   | 0                    | 0                   |                           |           |  |
| A Dock                            | Broadside T Docks LF<br>Drystack Queuing LF   | 2                | 3:                       |                       | 47                   |                     | 46.00                     |           |  |
|                                   | Total A Dock Slips<br>Total A Dock LF         |                  | 15<br>728                |                       | (                    | 70                  | 105                       | 14 - C    |  |
|                                   |                                               | 25               | 16                       | 400                   | 0                    | 0                   | 1-20                      | S         |  |
|                                   | Uncovered                                     | 30<br>40         | 19                       | 570                   | 16<br>32             | 480                 |                           | 0         |  |
| B Dock                            | Broadside LF<br>Broadside T Docks LF          |                  | 67                       | 0                     | 26                   | 50                  | Contraction of the second |           |  |
|                                   | Total B Dock Slips<br>Total B Dock LF         |                  | 35                       |                       | 48                   |                     | CO SY                     | SEE SH    |  |
|                                   |                                               | 25               | 12 300                   |                       | 12 300               |                     |                           | DR        |  |
|                                   | Uncovered                                     | 30<br>40         | 16                       | 480<br>680            | 20                   | 600<br>1360         |                           |           |  |
| C Dock                            | Uncovered<br>Broadside T Docks LF             | 40               | 4 8                      | 160                   | 0 8                  | 0                   | <u></u>                   |           |  |
|                                   | Tota                                          | I C Dock Slips   | 4                        | 9                     | 6                    | 6                   | RETAIL                    | AND DRY   |  |
|                                   | Total C Dock LF                               |                  | 1708                     |                       | 2348                 |                     |                           |           |  |
|                                   | Total Marina Slips<br>Total Marina Dockage LF |                  | 99<br>4116               |                       | 114<br>4926          |                     |                           | OFFICES 9 |  |
| Total                             | D. J                                          | 0                |                          | 80                    |                      |                     |                           |           |  |
|                                   | Pedestrian Walkwa<br>Wave Attenuato           | 0<br>0<br>41     | )                        | 840<br>490<br>6336    |                      |                     |                           |           |  |
|                                   | Te                                            |                  |                          |                       |                      |                     |                           |           |  |
|                                   |                                               |                  |                          |                       |                      |                     |                           |           |  |
| 11 BOAT TRAILER<br>PARKING SPACES |                                               |                  |                          |                       |                      |                     |                           |           |  |
|                                   |                                               |                  |                          |                       | 10                   |                     |                           |           |  |
|                                   | PUBLIC REST                                   | ROOM             |                          | -7                    |                      |                     |                           |           |  |
| S                                 | (BY OT                                        |                  | BOA                      | TLA                   | JNCH                 |                     |                           |           |  |
|                                   | (                                             | ,                |                          |                       | AREA                 |                     |                           |           |  |
|                                   |                                               |                  |                          |                       |                      |                     |                           |           |  |
| 14                                | 5900                                          | SF DE            | /ELOP                    | ABLE                  |                      |                     |                           |           |  |
| AREA FOR RIVERSHIP                |                                               |                  |                          |                       |                      |                     |                           |           |  |
|                                   | AND                                           | BOATE            | R REN                    | INTAL                 |                      |                     |                           | L         |  |
| -                                 |                                               | OFFICE           | S, BO                    | ATER                  |                      | $\lambda$           |                           |           |  |
|                                   |                                               | LOUNG            |                          |                       |                      |                     |                           |           |  |
|                                   |                                               | FFICES           |                          |                       |                      |                     |                           |           |  |
| 。 <b>.</b> .                      |                                               |                  | STRC                     |                       |                      |                     |                           |           |  |
|                                   |                                               |                  | SHOV                     |                       |                      |                     |                           |           |  |
|                                   |                                               | BOATE            |                          |                       |                      |                     |                           |           |  |
|                                   |                                               |                  |                          |                       |                      |                     |                           |           |  |
|                                   | N N B N N                                     | IVIA             | IN OFF                   | TUES                  |                      |                     |                           |           |  |
|                                   |                                               |                  |                          | SEA                   | WALL                 | WITH                |                           |           |  |
| UPLAND FILL                       |                                               |                  |                          |                       |                      |                     |                           |           |  |
| •                                 |                                               |                  |                          | 3                     |                      |                     | B DOC                     | K         |  |
|                                   |                                               |                  |                          |                       |                      |                     |                           |           |  |
|                                   |                                               |                  |                          |                       |                      |                     |                           |           |  |
| 6 10                              |                                               |                  |                          |                       |                      |                     |                           | •         |  |
| 0                                 |                                               |                  |                          |                       |                      |                     |                           |           |  |
| 65 T                              | THE REAL PROPERTY AND                         | D T              |                          |                       |                      |                     |                           |           |  |
|                                   |                                               |                  |                          |                       |                      |                     |                           |           |  |
| 1                                 |                                               |                  |                          |                       |                      |                     |                           |           |  |
|                                   |                                               |                  |                          |                       |                      |                     |                           | DOCK      |  |
| UDUC                              |                                               |                  |                          |                       |                      |                     |                           |           |  |
| 6' CIRCULATION                    |                                               |                  |                          |                       |                      |                     |                           | ULATION   |  |
| CULVERT                           |                                               |                  |                          |                       |                      |                     |                           |           |  |
|                                   |                                               |                  |                          |                       |                      |                     |                           | - Carrie  |  |
|                                   |                                               |                  |                          |                       |                      |                     |                           |           |  |
| •                                 |                                               | • • • •          |                          |                       |                      |                     |                           |           |  |

|                                           | Fast                                        | Basin Data                                      | Fable                  |                       |                                      |             |                                        |        |        |        |
|-------------------------------------------|---------------------------------------------|-------------------------------------------------|------------------------|-----------------------|--------------------------------------|-------------|----------------------------------------|--------|--------|--------|
| Dock                                      |                                             |                                                 |                        | onditions<br>Total LF | Proposed Plan<br>Slip Count Total LF |             | 10-2                                   |        |        |        |
|                                           | Uncovered                                   | 25                                              | Slip Count<br>15<br>32 | 375                   | 0                                    | 0           |                                        |        |        |        |
| A Dock                                    | Broadside LF<br>Broadside T Docks LF        |                                                 | 33                     | 3                     | (                                    | )<br>)      | 21                                     |        |        |        |
|                                           | Drystack Queuing LF -<br>Total A Dock Slips |                                                 | 0                      | 5                     | (                                    | 470<br>0    |                                        |        | -      |        |
|                                           | То                                          | tal A Dock LF                                   | 728                    |                       | 470                                  |             |                                        |        |        | -      |
|                                           | Uncovered                                   | 25<br>30                                        | 16<br>19               | 400<br>570            | 0                                    | 0<br>480    |                                        |        |        | S.     |
| B Dock                                    | Covered<br>Broadside LF                     | 40                                              | 0 67                   | 0                     | 32                                   | 1280        |                                        |        |        |        |
| DOCK                                      | Broadside T Docks LF                        | -<br>I B Dock Slips                             | 40<br>35<br>1680       |                       | 88<br>48<br>2108                     |             |                                        |        |        |        |
|                                           |                                             | tal B Dock LF                                   |                        |                       |                                      |             |                                        |        | SE     | E SHI  |
|                                           | Uncovered                                   | 25                                              | 12                     | 300                   | 12                                   | 300         |                                        |        |        | DR     |
|                                           | Covered                                     | 30<br>40                                        | 16<br>17               | 480<br>680            | 20<br>34                             | 600<br>1360 |                                        |        |        |        |
| C Dock                                    | Uncovered<br>Broadside T Docks LF           | 40                                              | 4 8                    |                       |                                      | 8           |                                        |        |        | -6-    |
|                                           | Total C Dock Slips<br>Total C Dock LF       |                                                 | 49<br>1708             |                       | 66<br>2348                           |             | 800                                    | RETA   | IL AND | DRYS   |
|                                           | Total Marina Slips                          |                                                 | 99                     |                       | 114                                  |             |                                        |        | OFFIC  |        |
|                                           | Total Marina Dockage LF                     |                                                 | 4116                   |                       | 4926                                 |             |                                        | -      |        |        |
| Total                                     | Padactrian \A/allau                         | Fuel Dock LF<br>Pedestrian Walkway Broadside LF |                        |                       | 80<br>840<br>490                     |             |                                        |        | 1000   |        |
|                                           | Wave Attenuato                              | 0                                               |                        |                       |                                      |             |                                        |        |        |        |
| Total Marina LF 4116 6336                 |                                             |                                                 |                        |                       |                                      |             |                                        |        | -      |        |
|                                           |                                             |                                                 |                        |                       |                                      |             |                                        |        |        |        |
| 11 BOAT TRAILER<br>PARKING SPACES         |                                             |                                                 |                        |                       |                                      |             |                                        |        |        |        |
|                                           |                                             |                                                 |                        |                       | _0                                   |             |                                        |        | K      | 1/2    |
|                                           | PUBLIC REST                                 | ROOM                                            |                        | 5                     |                                      |             |                                        |        |        |        |
| 8-                                        | (BY OT                                      |                                                 | ROA                    |                       |                                      |             |                                        |        |        | ALC:   |
| 2                                         |                                             | ΠΕΚΟ)                                           |                        |                       |                                      |             |                                        | -      | 10.2   |        |
|                                           |                                             |                                                 | STAG                   | DING /                | AKEA                                 | A           |                                        | =      |        |        |
| 100                                       | 5900                                        | SE DE                                           |                        |                       |                                      | 1           | A                                      |        |        |        |
| 5900 SF DEVELOPABLE<br>AREA FOR RIVERSHIP |                                             |                                                 |                        |                       |                                      |             |                                        |        |        |        |
|                                           |                                             |                                                 |                        |                       |                                      | Z           |                                        |        |        |        |
| AND BOATER RENNTAL                        |                                             |                                                 |                        |                       |                                      |             |                                        |        |        |        |
|                                           |                                             | OFFICE                                          |                        |                       |                                      |             | A. 4.                                  |        |        |        |
|                                           |                                             | LOUNC                                           | GE, MA                 | RINA                  |                                      |             | ······································ | ./     |        |        |
|                                           | 0                                           | OFFICES,LAUNDRY,                                |                        |                       |                                      |             |                                        |        |        |        |
| •                                         | • <b>•</b> • <b>•</b>                       |                                                 | STRC                   |                       |                                      |             | $\left( \right)$                       |        |        |        |
|                                           |                                             |                                                 | SHOV                   |                       |                                      |             | X                                      | 1-2-51 |        |        |
|                                           |                                             | BOATE                                           |                        |                       |                                      |             |                                        |        |        |        |
|                                           |                                             |                                                 |                        |                       |                                      |             |                                        |        | V.     |        |
| <u> </u>                                  |                                             | IVIA                                            | IN OFF                 | TUES                  |                                      |             |                                        |        | -      |        |
|                                           |                                             |                                                 |                        | SEA                   | WALL                                 | WITH        |                                        | No El  |        |        |
|                                           |                                             |                                                 |                        |                       | PLAN                                 |             |                                        |        |        |        |
| •                                         | • • •                                       |                                                 |                        | 12                    |                                      |             |                                        | B DO   | CK     | 1      |
|                                           |                                             |                                                 |                        |                       | - N                                  | IEW F       |                                        |        |        |        |
|                                           |                                             |                                                 |                        | 50                    |                                      |             |                                        | (a)    |        |        |
| FOR RIVERSHIPS                            |                                             |                                                 |                        |                       |                                      |             |                                        |        | •      | , [] , |
| 0                                         |                                             |                                                 |                        |                       |                                      |             |                                        |        |        |        |
|                                           | State of the state of the                   |                                                 |                        |                       |                                      |             |                                        |        |        |        |
|                                           | A A A A A E                                 |                                                 |                        |                       |                                      |             |                                        |        |        |        |
| All and                                   |                                             |                                                 |                        |                       |                                      |             |                                        |        |        |        |
|                                           |                                             |                                                 |                        |                       |                                      |             | 1                                      |        |        | •      |
| •                                         |                                             | ц , Ц                                           |                        |                       |                                      |             | T                                      |        | C DOCI | K      |
|                                           |                                             |                                                 |                        |                       |                                      |             |                                        | 144    |        |        |
| 6' CIRCULATION                            |                                             |                                                 |                        |                       |                                      |             |                                        |        | ON     |        |
| CULVERT                                   |                                             |                                                 |                        |                       |                                      |             |                                        |        | ٥      |        |
|                                           |                                             |                                                 |                        |                       |                                      |             | 8                                      |        |        |        |
|                                           |                                             | NoV 1                                           |                        |                       |                                      |             |                                        |        |        |        |
| •                                         |                                             | • • •                                           | -                      |                       |                                      |             |                                        |        |        |        |