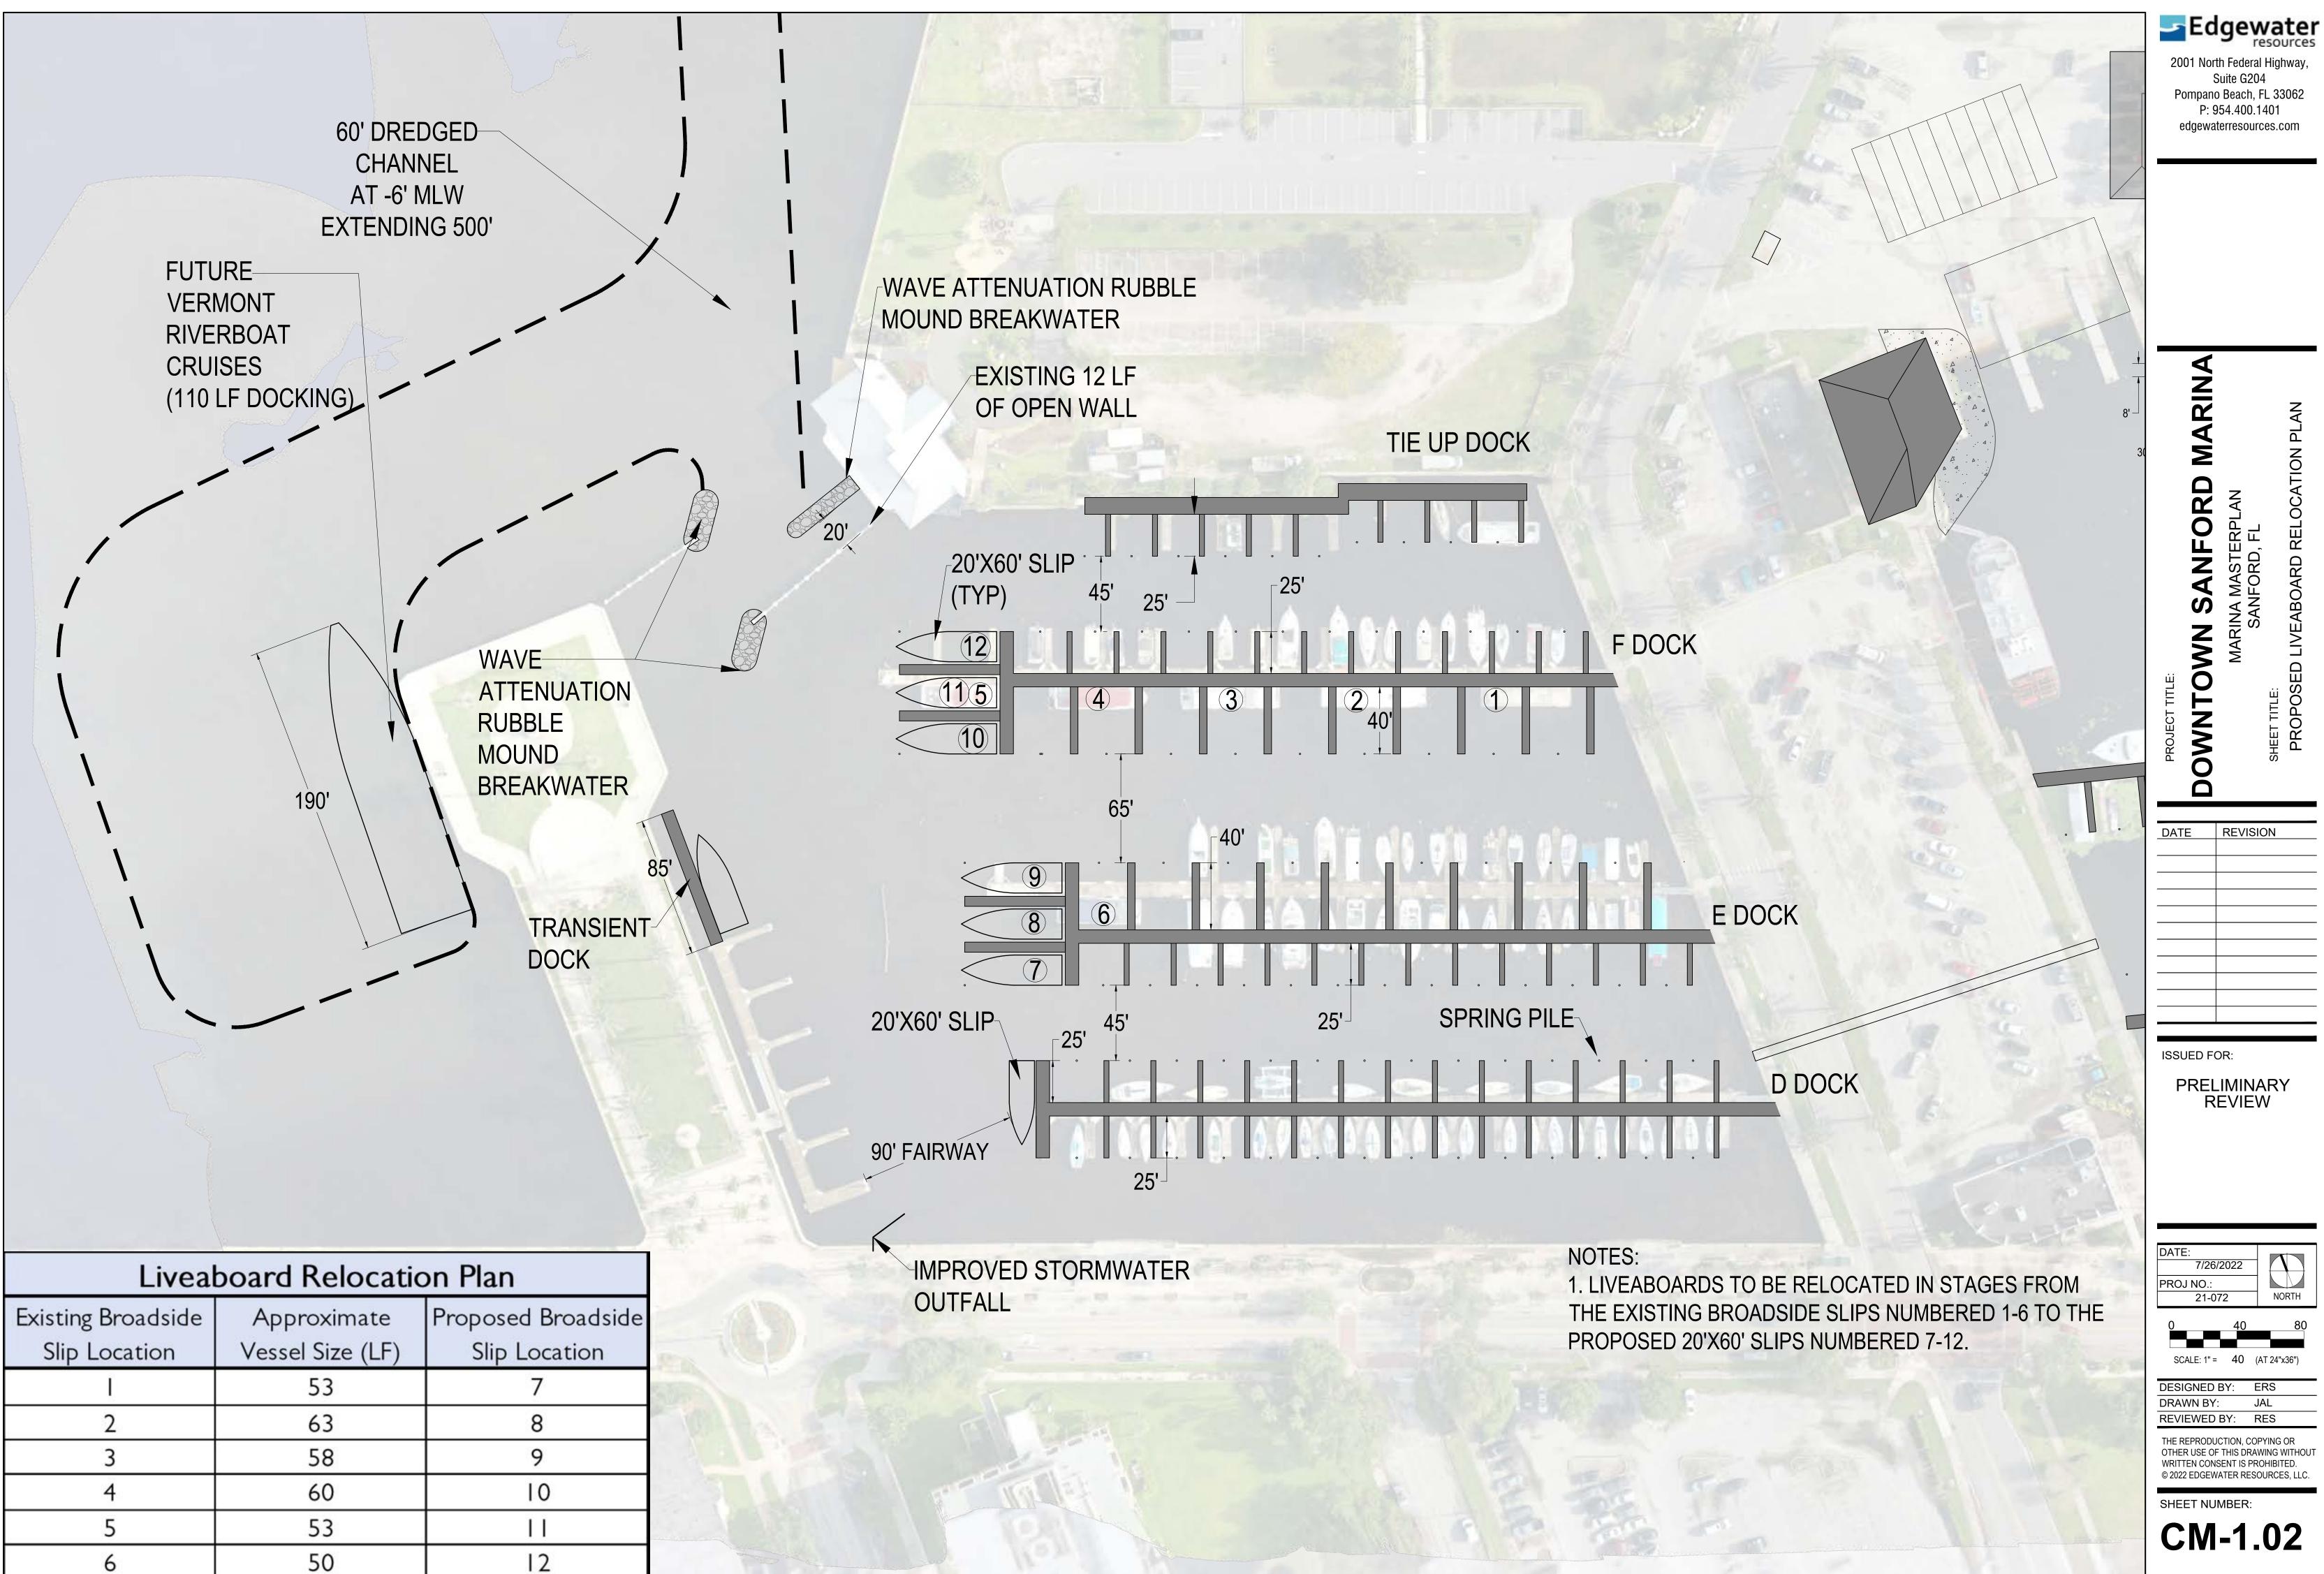

Total West Basin Dockage LF

|                                   | Fast                                          | Basin Data       | Table                    |                       |                      |                     |                           |           |  |
|-----------------------------------|-----------------------------------------------|------------------|--------------------------|-----------------------|----------------------|---------------------|---------------------------|-----------|--|
| Dock                              | Slip Style                                    | Slip Length (ft) | Existing C<br>Slip Count | onditions<br>Total LF | Propos<br>Slip Count | ed Plan<br>Total LF | The Man-                  |           |  |
|                                   | Uncovered<br>Broadside LF                     | 25               | 15                       | 375                   | 0                    | 0                   |                           |           |  |
| A Dock                            | Broadside T Docks LF<br>Drystack Queuing LF   | 2                | 3:                       |                       | 47                   |                     | 46.00                     |           |  |
|                                   | Total A Dock Slips<br>Total A Dock LF         |                  | 15<br>728                |                       | (                    | 70                  | 105                       | 14 - C    |  |
|                                   |                                               | 25               | 16                       | 400                   | 0                    | 0                   | 1-20                      | S         |  |
|                                   | Uncovered                                     | 30<br>40         | 19                       | 570                   | 16<br>32             | 480                 |                           | 0         |  |
| B Dock                            | Broadside LF<br>Broadside T Docks LF          |                  | 67                       | 0                     | 26                   | 50                  | Contraction of the second |           |  |
|                                   | Total B Dock Slips<br>Total B Dock LF         |                  | 35                       |                       | 48                   |                     | CO SY                     | SEE SH    |  |
|                                   |                                               | 25               | 12 300                   |                       | 12 300               |                     |                           | DR        |  |
|                                   | Uncovered                                     | 30<br>40         | 16                       | 480<br>680            | 20                   | 600<br>1360         |                           |           |  |
| C Dock                            | Uncovered<br>Broadside T Docks LF             | 40               | 4 8                      | 160                   | 0 8                  | 0                   | <u></u>                   |           |  |
|                                   | Tota                                          | I C Dock Slips   | 4                        | 9                     | 6                    | 6                   | RETAIL                    | AND DRY   |  |
|                                   | Total C Dock LF                               |                  | 1708                     |                       | 2348                 |                     |                           |           |  |
|                                   | Total Marina Slips<br>Total Marina Dockage LF |                  | 99<br>4116               |                       | 114<br>4926          |                     |                           | OFFICES 9 |  |
| Total                             | D. J                                          | 0                |                          | 80                    |                      |                     |                           |           |  |
|                                   | Pedestrian Walkwa<br>Wave Attenuato           | 0<br>0<br>41     | )                        | 840<br>490<br>6336    |                      |                     |                           |           |  |
|                                   | Te                                            |                  |                          |                       |                      |                     |                           |           |  |
|                                   |                                               |                  |                          |                       |                      |                     |                           |           |  |
| 11 BOAT TRAILER<br>PARKING SPACES |                                               |                  |                          |                       |                      |                     |                           |           |  |
|                                   |                                               |                  |                          |                       | 10                   |                     |                           |           |  |
|                                   | PUBLIC REST                                   | ROOM             |                          | -7                    |                      |                     |                           |           |  |
| S                                 | (BY OT                                        |                  | BOA                      | TLA                   | JNCH                 |                     |                           |           |  |
|                                   | (                                             | ,                |                          |                       | AREA                 |                     |                           |           |  |
|                                   |                                               |                  |                          |                       |                      |                     |                           |           |  |
| 14                                | 5900                                          | SF DE            | /ELOP                    | ABLE                  |                      |                     |                           |           |  |
| AREA FOR RIVERSHIP                |                                               |                  |                          |                       |                      |                     |                           |           |  |
|                                   | AND                                           | BOATE            | R REN                    | INTAL                 |                      |                     |                           | L         |  |
| -                                 |                                               | OFFICE           | S, BO                    | ATER                  |                      | $\lambda$           |                           |           |  |
|                                   |                                               | LOUNG            |                          |                       |                      |                     |                           |           |  |
|                                   |                                               | FFICES           |                          |                       |                      |                     |                           |           |  |
| 。 <b>.</b> .                      |                                               |                  | STRC                     |                       |                      |                     |                           |           |  |
|                                   |                                               |                  | SHOV                     |                       |                      |                     |                           |           |  |
|                                   |                                               | BOATE            |                          |                       |                      |                     |                           |           |  |
|                                   |                                               |                  |                          |                       |                      |                     |                           |           |  |
|                                   | N N B N N                                     | IVIA             | IN OFF                   | TUES                  |                      |                     |                           |           |  |
|                                   |                                               |                  |                          | SEA                   | WALL                 | WITH                |                           |           |  |
| UPLAND FILL                       |                                               |                  |                          |                       |                      |                     |                           |           |  |
| •                                 |                                               |                  |                          | 3                     |                      |                     | B DOC                     | K         |  |
|                                   |                                               |                  |                          |                       |                      |                     |                           |           |  |
|                                   |                                               |                  |                          |                       |                      |                     |                           |           |  |
| 6 10                              |                                               |                  |                          |                       |                      |                     |                           | •         |  |
| 0                                 |                                               |                  |                          |                       |                      |                     |                           |           |  |
| 65 T                              | THE REAL PROPERTY AND                         | D T              |                          |                       |                      |                     |                           |           |  |
|                                   |                                               |                  |                          |                       |                      |                     |                           |           |  |
| 1                                 |                                               |                  |                          |                       |                      |                     |                           |           |  |
|                                   |                                               |                  |                          |                       |                      |                     |                           | DOCK      |  |
| UDUC                              |                                               |                  |                          |                       |                      |                     |                           |           |  |
| 6' CIRCULATION                    |                                               |                  |                          |                       |                      |                     |                           | ULATION   |  |
| CULVERT                           |                                               |                  |                          |                       |                      |                     |                           |           |  |
|                                   |                                               |                  |                          |                       |                      |                     |                           | - Carrie  |  |
|                                   |                                               |                  |                          |                       |                      |                     |                           |           |  |
| •                                 |                                               | • • • •          |                          |                       |                      |                     |                           |           |  |

|                                           | Fast                                        | Basin Data                                      | Fable                  |                       |                                      |             |                                        |        |        |        |
|-------------------------------------------|---------------------------------------------|-------------------------------------------------|------------------------|-----------------------|--------------------------------------|-------------|----------------------------------------|--------|--------|--------|
| Dock                                      |                                             |                                                 |                        | onditions<br>Total LF | Proposed Plan<br>Slip Count Total LF |             | 10-2                                   |        |        |        |
|                                           | Uncovered                                   | 25                                              | Slip Count<br>15<br>32 | 375                   | 0                                    | 0           |                                        |        |        |        |
| A Dock                                    | Broadside LF<br>Broadside T Docks LF        |                                                 | 33                     | 3                     | (                                    | )<br>)      | 21                                     |        |        |        |
|                                           | Drystack Queuing LF -<br>Total A Dock Slips |                                                 | 0                      | 5                     | (                                    | 470<br>0    |                                        |        | -      |        |
|                                           | То                                          | tal A Dock LF                                   | 728                    |                       | 470                                  |             |                                        |        |        | -      |
|                                           | Uncovered                                   | 25<br>30                                        | 16<br>19               | 400<br>570            | 0                                    | 0<br>480    |                                        |        |        | S.     |
| B Dock                                    | Covered<br>Broadside LF                     | 40                                              | 0 67                   | 0                     | 32                                   | 1280        |                                        |        |        |        |
| DOCK                                      | Broadside T Docks LF                        | -<br>I B Dock Slips                             | 40<br>35<br>1680       |                       | 88<br>48<br>2108                     |             |                                        |        |        |        |
|                                           |                                             | tal B Dock LF                                   |                        |                       |                                      |             |                                        |        | SE     | E SHI  |
|                                           | Uncovered                                   | 25                                              | 12                     | 300                   | 12                                   | 300         |                                        |        |        | DR     |
|                                           | Covered                                     | 30<br>40                                        | 16<br>17               | 480<br>680            | 20<br>34                             | 600<br>1360 |                                        |        |        |        |
| C Dock                                    | Uncovered<br>Broadside T Docks LF           | 40                                              | 4 8                    |                       |                                      | 8           |                                        |        |        | -6-    |
|                                           | Total C Dock Slips<br>Total C Dock LF       |                                                 | 49<br>1708             |                       | 66<br>2348                           |             | 800                                    | RETA   | IL AND | DRYS   |
|                                           | Total Marina Slips                          |                                                 | 99                     |                       | 114                                  |             |                                        |        | OFFIC  |        |
|                                           | Total Marina Dockage LF                     |                                                 | 4116                   |                       | 4926                                 |             |                                        | -      |        |        |
| Total                                     | Padactrian \A/allau                         | Fuel Dock LF<br>Pedestrian Walkway Broadside LF |                        |                       | 80<br>840<br>490                     |             |                                        |        | 1000   |        |
|                                           | Wave Attenuato                              | 0                                               |                        |                       |                                      |             |                                        |        |        |        |
| Total Marina LF 4116 6336                 |                                             |                                                 |                        |                       |                                      |             |                                        |        | -      |        |
|                                           |                                             |                                                 |                        |                       |                                      |             |                                        |        |        |        |
| 11 BOAT TRAILER<br>PARKING SPACES         |                                             |                                                 |                        |                       |                                      |             |                                        |        |        |        |
|                                           |                                             |                                                 |                        |                       | _0                                   |             |                                        |        | K      | 1/2    |
|                                           | PUBLIC REST                                 | ROOM                                            |                        | 5                     |                                      |             |                                        |        |        |        |
| 8-                                        | (BY OT                                      |                                                 | ROA                    |                       |                                      |             |                                        |        |        | ALC:   |
| 2                                         |                                             | ΠΕΚΟ)                                           |                        |                       |                                      |             |                                        | -      | 10.2   |        |
|                                           |                                             |                                                 | STAG                   | DING /                | AKEA                                 | A           |                                        | =      |        |        |
| 100                                       | 5900                                        | SE DE                                           |                        |                       |                                      | 1           | A                                      |        |        |        |
| 5900 SF DEVELOPABLE<br>AREA FOR RIVERSHIP |                                             |                                                 |                        |                       |                                      |             |                                        |        |        |        |
|                                           |                                             |                                                 |                        |                       |                                      | Z           |                                        |        |        |        |
| AND BOATER RENNTAL                        |                                             |                                                 |                        |                       |                                      |             |                                        |        |        |        |
|                                           |                                             | OFFICE                                          |                        |                       |                                      |             | A. 4.                                  |        |        |        |
|                                           |                                             | LOUNC                                           | GE, MA                 | RINA                  |                                      |             | ······································ | ./     |        |        |
|                                           | 0                                           | OFFICES,LAUNDRY,                                |                        |                       |                                      |             |                                        |        |        |        |
| •                                         | • <b>•</b> • <b>•</b>                       |                                                 | STRC                   |                       |                                      |             | $\left( \right)$                       |        |        |        |
|                                           |                                             |                                                 | SHOV                   |                       |                                      |             | X                                      | 1-2-51 |        |        |
|                                           |                                             | BOATE                                           |                        |                       |                                      |             |                                        |        |        |        |
|                                           |                                             |                                                 |                        |                       |                                      |             |                                        |        | V.     |        |
| <u> </u>                                  |                                             | IVIA                                            | IN OFF                 | TUES                  |                                      |             |                                        |        | -      |        |
|                                           |                                             |                                                 |                        | SEA                   | WALL                                 | WITH        |                                        | No El  |        |        |
|                                           |                                             |                                                 |                        |                       | PLAN                                 |             |                                        |        |        |        |
| •                                         | • • •                                       |                                                 |                        | 12                    |                                      |             |                                        | B DO   | CK     | 1      |
|                                           |                                             |                                                 |                        |                       | - N                                  | IEW F       |                                        |        |        |        |
|                                           |                                             |                                                 |                        | 50                    |                                      |             |                                        | (a)    |        |        |
| FOR RIVERSHIPS                            |                                             |                                                 |                        |                       |                                      |             |                                        |        | •      | , [] , |
| 0                                         |                                             |                                                 |                        |                       |                                      |             |                                        |        |        |        |
|                                           | State of the state of the                   |                                                 |                        |                       |                                      |             |                                        |        |        |        |
|                                           | A A A A A E                                 |                                                 |                        |                       |                                      |             |                                        |        |        |        |
| All and                                   |                                             |                                                 |                        |                       |                                      |             |                                        |        |        |        |
|                                           |                                             |                                                 |                        |                       |                                      |             | 1                                      |        |        | •      |
| •                                         |                                             | ц , Ц                                           |                        |                       |                                      |             | T                                      |        | C DOCI | K      |
|                                           |                                             |                                                 |                        |                       |                                      |             |                                        | 144    |        |        |
| 6' CIRCULATION                            |                                             |                                                 |                        |                       |                                      |             |                                        |        | ON     |        |
| CULVERT                                   |                                             |                                                 |                        |                       |                                      |             |                                        |        | ٥      |        |
|                                           |                                             |                                                 |                        |                       |                                      |             | 8                                      |        |        |        |
|                                           |                                             | NoV 1                                           |                        |                       |                                      |             |                                        |        |        |        |
| •                                         |                                             | • • •                                           | -                      |                       |                                      |             |                                        |        |        |        |