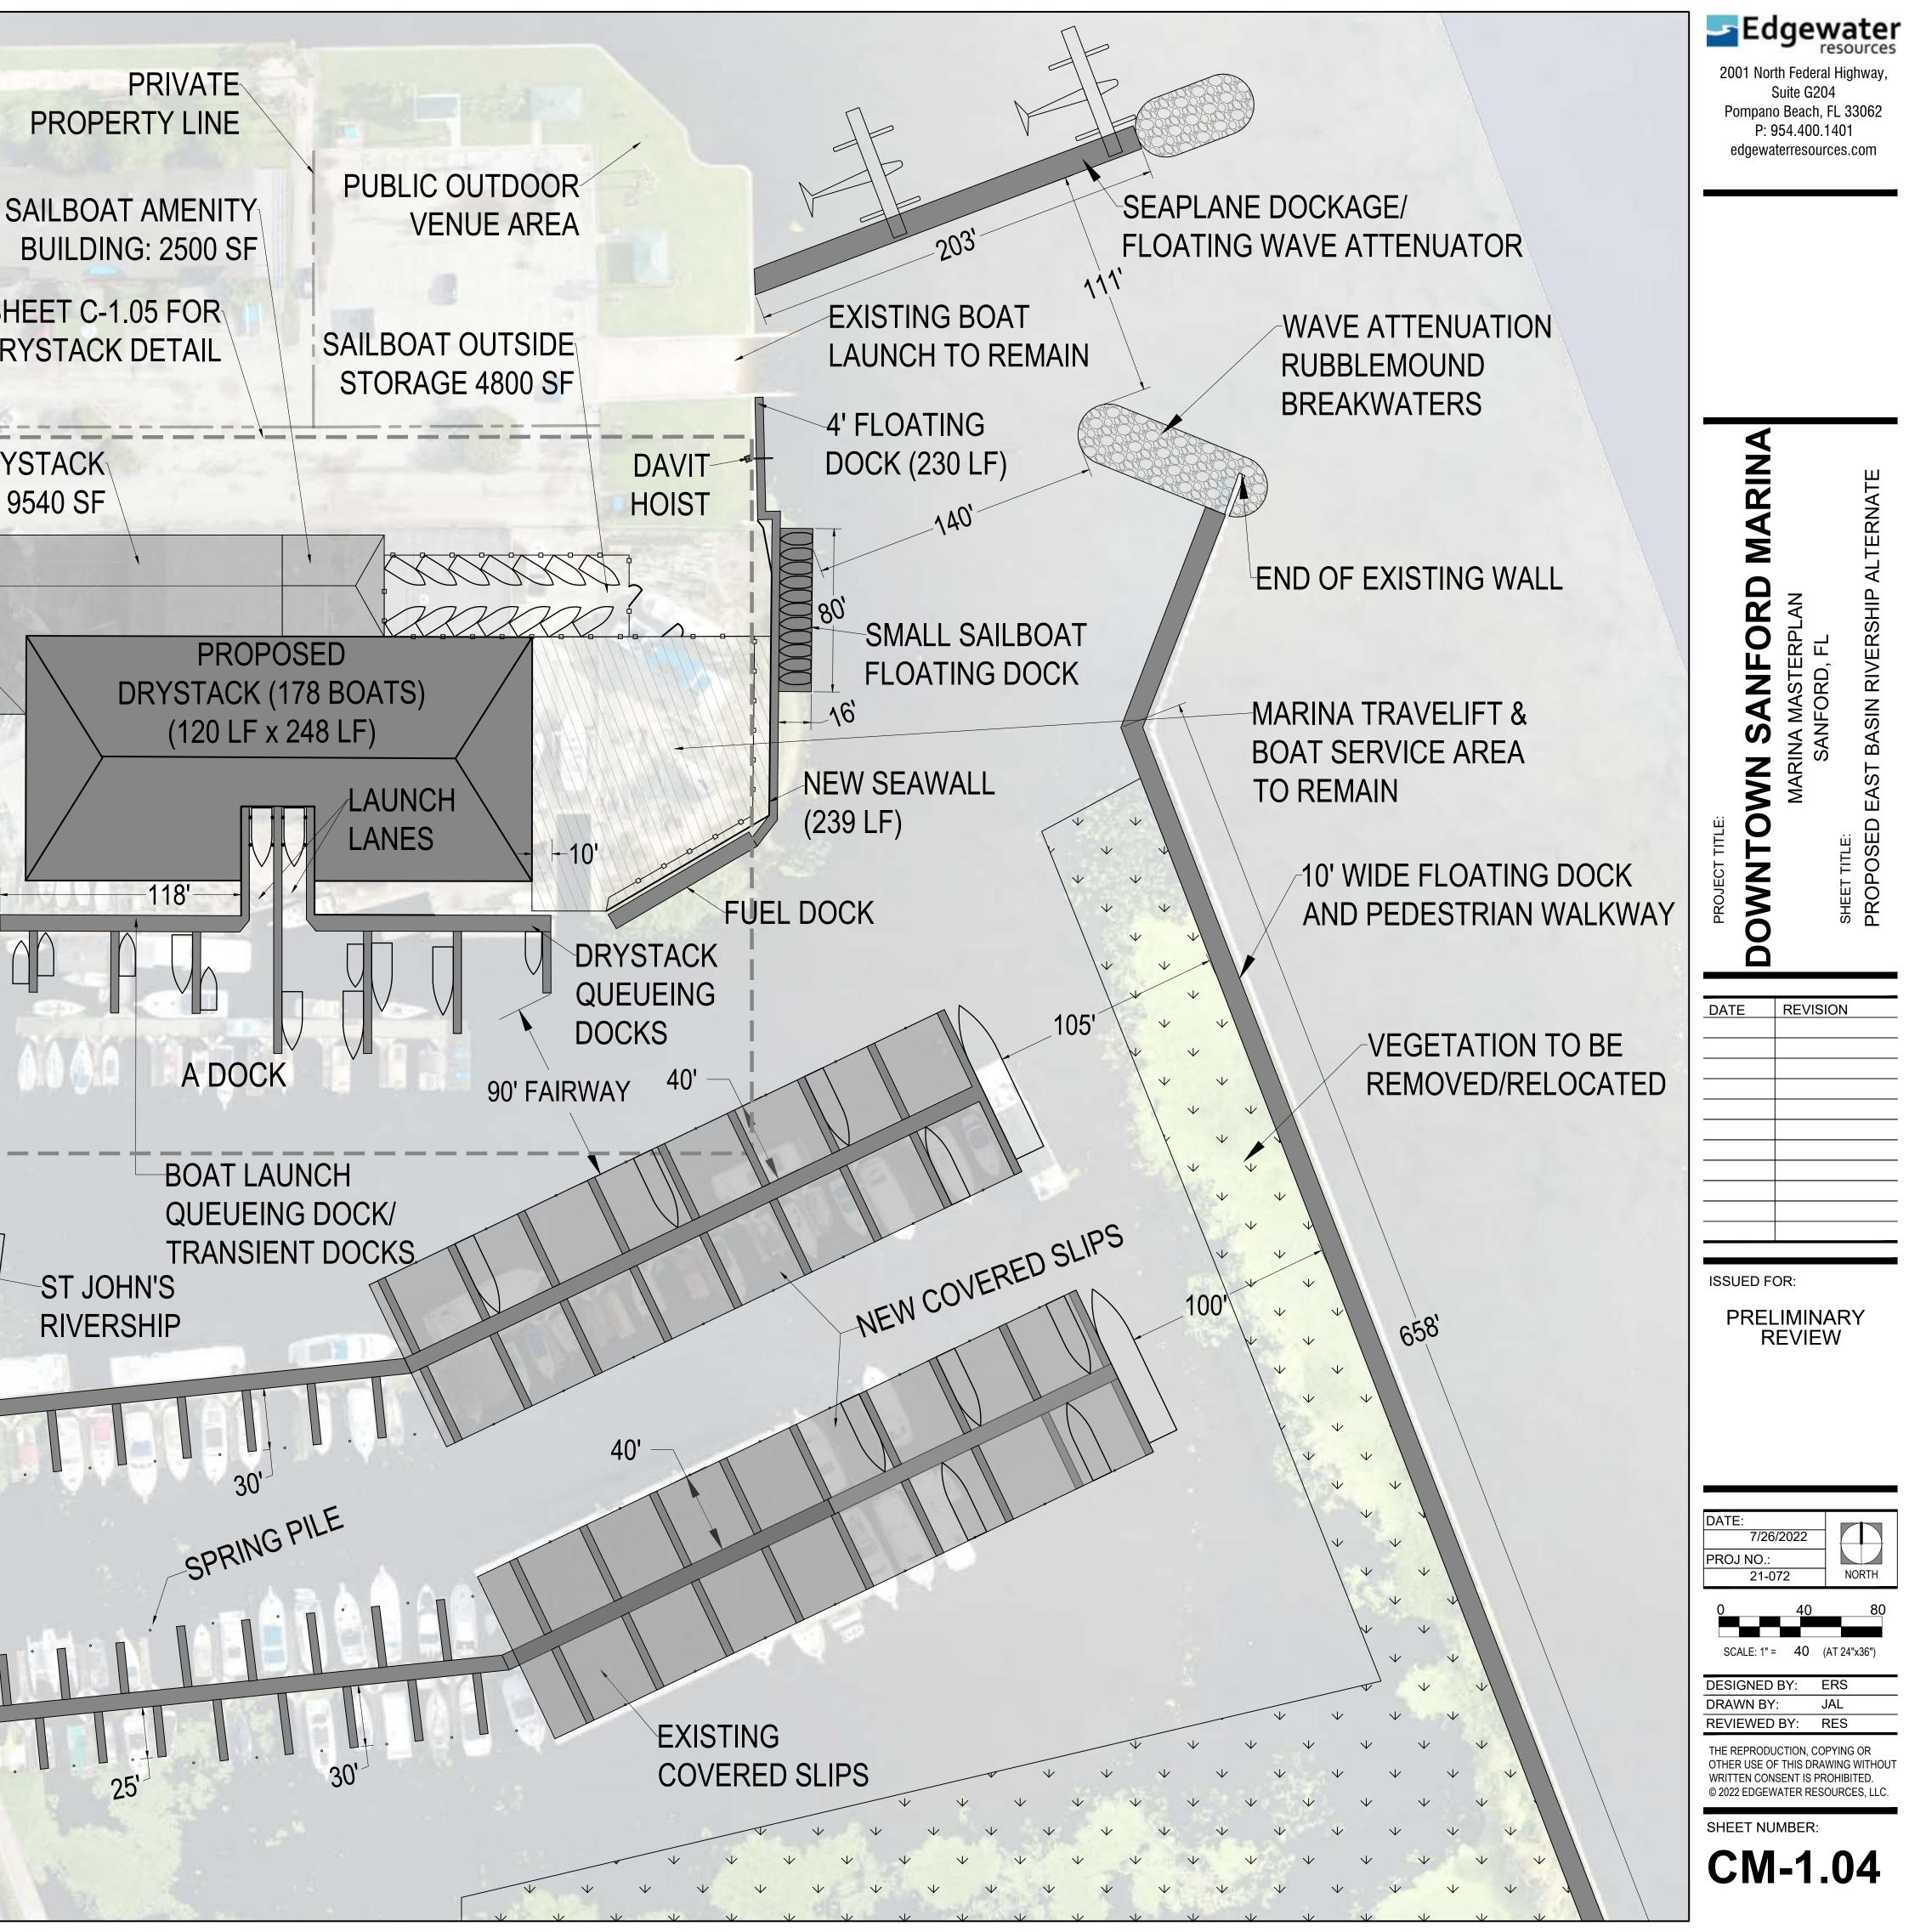

Total West Basin Dockage LF

|                                   | Fast                                          | Basin Data       | Table                    |                       |                      |                     |                           |           |  |
|-----------------------------------|-----------------------------------------------|------------------|--------------------------|-----------------------|----------------------|---------------------|---------------------------|-----------|--|
| Dock                              | Slip Style                                    | Slip Length (ft) | Existing C<br>Slip Count | onditions<br>Total LF | Propos<br>Slip Count | ed Plan<br>Total LF | The Man-                  |           |  |
|                                   | Uncovered<br>Broadside LF                     | 25               | 15                       | 375                   | 0                    | 0                   |                           |           |  |
| A Dock                            | Broadside T Docks LF<br>Drystack Queuing LF   | 2                | 3:                       |                       | 47                   |                     | 46.00                     |           |  |
|                                   | Total A Dock Slips<br>Total A Dock LF         |                  | 15<br>728                |                       | (                    | 70                  | 105                       | 14 - C    |  |
|                                   |                                               | 25               | 16                       | 400                   | 0                    | 0                   | 1-20                      | S         |  |
|                                   | Uncovered                                     | 30<br>40         | 19                       | 570                   | 16<br>32             | 480                 |                           | 0         |  |
| B Dock                            | Broadside LF<br>Broadside T Docks LF          |                  | 67                       | 0                     | 26                   | 50                  | Contraction of the second |           |  |
|                                   | Total B Dock Slips<br>Total B Dock LF         |                  | 35                       |                       | 48                   |                     | CO SY                     | SEE SH    |  |
|                                   |                                               | 25               | 12 300                   |                       | 12 300               |                     |                           | DR        |  |
|                                   | Uncovered                                     | 30<br>40         | 16                       | 480<br>680            | 20                   | 600<br>1360         |                           |           |  |
| C Dock                            | Uncovered<br>Broadside T Docks LF             | 40               | 4 8                      | 160                   | 0 8                  | 0                   | <u></u>                   |           |  |
|                                   | Tota                                          | I C Dock Slips   | 4                        | 9                     | 6                    | 6                   | RETAIL                    | AND DRY   |  |
|                                   | Total C Dock LF                               |                  | 1708                     |                       | 2348                 |                     |                           |           |  |
|                                   | Total Marina Slips<br>Total Marina Dockage LF |                  | 99<br>4116               |                       | 114<br>4926          |                     |                           | OFFICES 9 |  |
| Total                             | D. J                                          | 0                |                          | 80                    |                      |                     |                           |           |  |
|                                   | Pedestrian Walkwa<br>Wave Attenuato           | 0<br>0<br>41     | )                        | 840<br>490<br>6336    |                      |                     |                           |           |  |
|                                   | Te                                            |                  |                          |                       |                      |                     |                           |           |  |
|                                   |                                               |                  |                          |                       |                      |                     |                           |           |  |
| 11 BOAT TRAILER<br>PARKING SPACES |                                               |                  |                          |                       |                      |                     |                           |           |  |
|                                   |                                               |                  |                          |                       | 10                   |                     |                           |           |  |
|                                   | PUBLIC REST                                   | ROOM             |                          | -7                    |                      |                     |                           |           |  |
| S                                 | (BY OT                                        |                  | BOA                      | TLA                   | JNCH                 |                     |                           |           |  |
|                                   | (                                             | ,                |                          |                       | AREA                 |                     |                           |           |  |
|                                   |                                               |                  |                          |                       |                      |                     |                           |           |  |
| 14                                | 5900                                          | SF DE            | /ELOP                    | ABLE                  |                      |                     |                           |           |  |
| AREA FOR RIVERSHIP                |                                               |                  |                          |                       |                      |                     |                           |           |  |
|                                   | AND                                           | BOATE            | R REN                    | INTAL                 |                      |                     |                           | L         |  |
| -                                 |                                               | OFFICE           | S, BO                    | ATER                  |                      | $\lambda$           |                           |           |  |
|                                   |                                               | LOUNG            |                          |                       |                      |                     |                           |           |  |
|                                   |                                               | FFICES           |                          |                       |                      |                     |                           |           |  |
| 。 <b>.</b> .                      |                                               |                  | STRC                     |                       |                      |                     |                           |           |  |
|                                   |                                               |                  | SHOV                     |                       |                      |                     |                           |           |  |
|                                   |                                               | BOATE            |                          |                       |                      |                     |                           |           |  |
|                                   |                                               |                  |                          |                       |                      |                     |                           |           |  |
|                                   | N N B N N                                     | IVIA             | IN OFF                   | TUES                  |                      |                     |                           |           |  |
|                                   |                                               |                  |                          | SEA                   | WALL                 | WITH                |                           |           |  |
| UPLAND FILL                       |                                               |                  |                          |                       |                      |                     |                           |           |  |
| •                                 |                                               |                  |                          | 3                     |                      |                     | B DOC                     | K         |  |
|                                   |                                               |                  |                          |                       |                      |                     |                           |           |  |
|                                   |                                               |                  |                          |                       |                      |                     |                           |           |  |
| 6 10                              |                                               |                  |                          |                       |                      |                     |                           | •         |  |
| 0                                 |                                               |                  |                          |                       |                      |                     |                           |           |  |
| 65 T                              | THE REAL PROPERTY AND                         | D T              |                          |                       |                      |                     |                           |           |  |
|                                   |                                               |                  |                          |                       |                      |                     |                           |           |  |
| 1                                 |                                               |                  |                          |                       |                      |                     |                           |           |  |
|                                   |                                               |                  |                          |                       |                      |                     |                           | DOCK      |  |
| UDUC                              |                                               |                  |                          |                       |                      |                     |                           |           |  |
| 6' CIRCULATION                    |                                               |                  |                          |                       |                      |                     |                           | ULATION   |  |
| CULVERT                           |                                               |                  |                          |                       |                      |                     |                           |           |  |
|                                   |                                               |                  |                          |                       |                      |                     |                           | - Carrie  |  |
|                                   |                                               |                  |                          |                       |                      |                     |                           |           |  |
| •                                 |                                               | • • • •          |                          |                       |                      |                     |                           |           |  |

|                                           | Fast                                        | Basin Data                                      | Fable                  |                       |                                      |             |                                        |        |        |        |
|-------------------------------------------|---------------------------------------------|-------------------------------------------------|------------------------|-----------------------|--------------------------------------|-------------|----------------------------------------|--------|--------|--------|
| Dock                                      |                                             |                                                 |                        | onditions<br>Total LF | Proposed Plan<br>Slip Count Total LF |             | 10-2                                   |        |        |        |
|                                           | Uncovered                                   | 25                                              | Slip Count<br>15<br>32 | 375                   | 0                                    | 0           |                                        |        |        |        |
| A Dock                                    | Broadside LF<br>Broadside T Docks LF        |                                                 | 33                     | 3                     | (                                    | )<br>)      | 21                                     |        |        |        |
|                                           | Drystack Queuing LF -<br>Total A Dock Slips |                                                 | 0                      | 5                     | (                                    | 470<br>0    |                                        |        | -      |        |
|                                           | То                                          | tal A Dock LF                                   | 728                    |                       | 470                                  |             |                                        |        |        | -      |
|                                           | Uncovered                                   | 25<br>30                                        | 16<br>19               | 400<br>570            | 0                                    | 0<br>480    |                                        |        |        | S.     |
| B Dock                                    | Covered<br>Broadside LF                     | 40                                              | 0 67                   | 0                     | 32                                   | 1280        |                                        |        |        |        |
| DOCK                                      | Broadside T Docks LF                        | -<br>I B Dock Slips                             | 40<br>35<br>1680       |                       | 88<br>48<br>2108                     |             |                                        |        |        |        |
|                                           |                                             | tal B Dock LF                                   |                        |                       |                                      |             |                                        |        | SE     | E SHI  |
|                                           | Uncovered                                   | 25                                              | 12                     | 300                   | 12                                   | 300         |                                        |        |        | DR     |
|                                           | Covered                                     | 30<br>40                                        | 16<br>17               | 480<br>680            | 20<br>34                             | 600<br>1360 |                                        |        |        |        |
| C Dock                                    | Uncovered<br>Broadside T Docks LF           | 40                                              | 4 8                    |                       |                                      | 8           |                                        |        |        | -6-    |
|                                           | Total C Dock Slips<br>Total C Dock LF       |                                                 | 49<br>1708             |                       | 66<br>2348                           |             | 800                                    | RETA   | IL AND | DRYS   |
|                                           | Total Marina Slips                          |                                                 | 99                     |                       | 114                                  |             |                                        |        | OFFIC  |        |
|                                           | Total Marina Dockage LF                     |                                                 | 4116                   |                       | 4926                                 |             |                                        | -      |        |        |
| Total                                     | Padactrian \A/allau                         | Fuel Dock LF<br>Pedestrian Walkway Broadside LF |                        |                       | 80<br>840<br>490                     |             |                                        |        | 1000   |        |
|                                           | Wave Attenuato                              | 0                                               |                        |                       |                                      |             |                                        |        |        |        |
| Total Marina LF 4116 6336                 |                                             |                                                 |                        |                       |                                      |             |                                        |        | -      |        |
|                                           |                                             |                                                 |                        |                       |                                      |             |                                        |        |        |        |
| 11 BOAT TRAILER<br>PARKING SPACES         |                                             |                                                 |                        |                       |                                      |             |                                        |        |        |        |
|                                           |                                             |                                                 |                        |                       | _0                                   |             |                                        |        | K      | 1/2    |
|                                           | PUBLIC REST                                 | ROOM                                            |                        | 5                     |                                      |             |                                        |        |        |        |
| 8-                                        | (BY OT                                      |                                                 | ROA                    |                       |                                      |             |                                        |        |        | ALC:   |
| 2                                         |                                             | ΠΕΚΟ)                                           |                        |                       |                                      |             |                                        | -      | 10.2   |        |
|                                           |                                             |                                                 | STAG                   | DING /                | AKEA                                 | A           |                                        | =      |        |        |
| 100                                       | 5900                                        | SE DE                                           |                        |                       |                                      | 1           | A                                      |        |        |        |
| 5900 SF DEVELOPABLE<br>AREA FOR RIVERSHIP |                                             |                                                 |                        |                       |                                      |             |                                        |        |        |        |
|                                           |                                             |                                                 |                        |                       |                                      | Z           |                                        |        |        |        |
| AND BOATER RENNTAL                        |                                             |                                                 |                        |                       |                                      |             |                                        |        |        |        |
|                                           |                                             | OFFICE                                          |                        |                       |                                      |             | A. 4.                                  |        |        |        |
|                                           |                                             | LOUNC                                           | GE, MA                 | RINA                  |                                      |             | ······································ | ./     |        |        |
|                                           | 0                                           | OFFICES,LAUNDRY,                                |                        |                       |                                      |             |                                        |        |        |        |
| •                                         | • <b>•</b> • <b>•</b>                       |                                                 | STRC                   |                       |                                      |             | $\left( \right)$                       |        |        |        |
|                                           |                                             |                                                 | SHOV                   |                       |                                      |             | X                                      | 1-2-51 |        |        |
|                                           |                                             | BOATE                                           |                        |                       |                                      |             |                                        |        |        |        |
|                                           |                                             |                                                 |                        |                       |                                      |             |                                        |        | V.     |        |
| <u> </u>                                  |                                             | IVIA                                            | IN OFF                 | TUES                  |                                      |             |                                        |        | -      |        |
|                                           |                                             |                                                 |                        | SEA                   | WALL                                 | WITH        |                                        | No El  |        |        |
|                                           |                                             |                                                 |                        |                       | PLAN                                 |             |                                        |        |        |        |
| •                                         | • • •                                       |                                                 |                        | 12                    |                                      |             |                                        | B DO   | CK     | 1      |
|                                           |                                             |                                                 |                        |                       | - N                                  | IEW F       |                                        |        |        |        |
|                                           |                                             |                                                 |                        | 50                    |                                      |             |                                        | (a)    |        |        |
| FOR RIVERSHIPS                            |                                             |                                                 |                        |                       |                                      |             |                                        |        | •      | , [] , |
| 0                                         |                                             |                                                 |                        |                       |                                      |             |                                        |        |        |        |
|                                           | State of the state of the                   |                                                 |                        |                       |                                      |             |                                        |        |        |        |
|                                           | A A A A A E                                 |                                                 |                        |                       |                                      |             |                                        |        |        |        |
| All and                                   |                                             |                                                 |                        |                       |                                      |             |                                        |        |        |        |
|                                           |                                             |                                                 |                        |                       |                                      |             | 1                                      |        |        | •      |
| •                                         |                                             | ц , Ц                                           |                        |                       |                                      |             | T                                      |        | C DOCI | K      |
|                                           |                                             |                                                 |                        |                       |                                      |             |                                        | 144    |        |        |
| 6' CIRCULATION                            |                                             |                                                 |                        |                       |                                      |             |                                        |        | ON     |        |
| CULVERT                                   |                                             |                                                 |                        |                       |                                      |             |                                        |        | ٥      |        |
|                                           |                                             |                                                 |                        |                       |                                      |             | 8                                      |        |        |        |
|                                           |                                             | NoV 1                                           |                        |                       |                                      |             |                                        |        |        |        |
| •                                         |                                             | • • •                                           | -                      |                       |                                      |             |                                        |        |        |        |