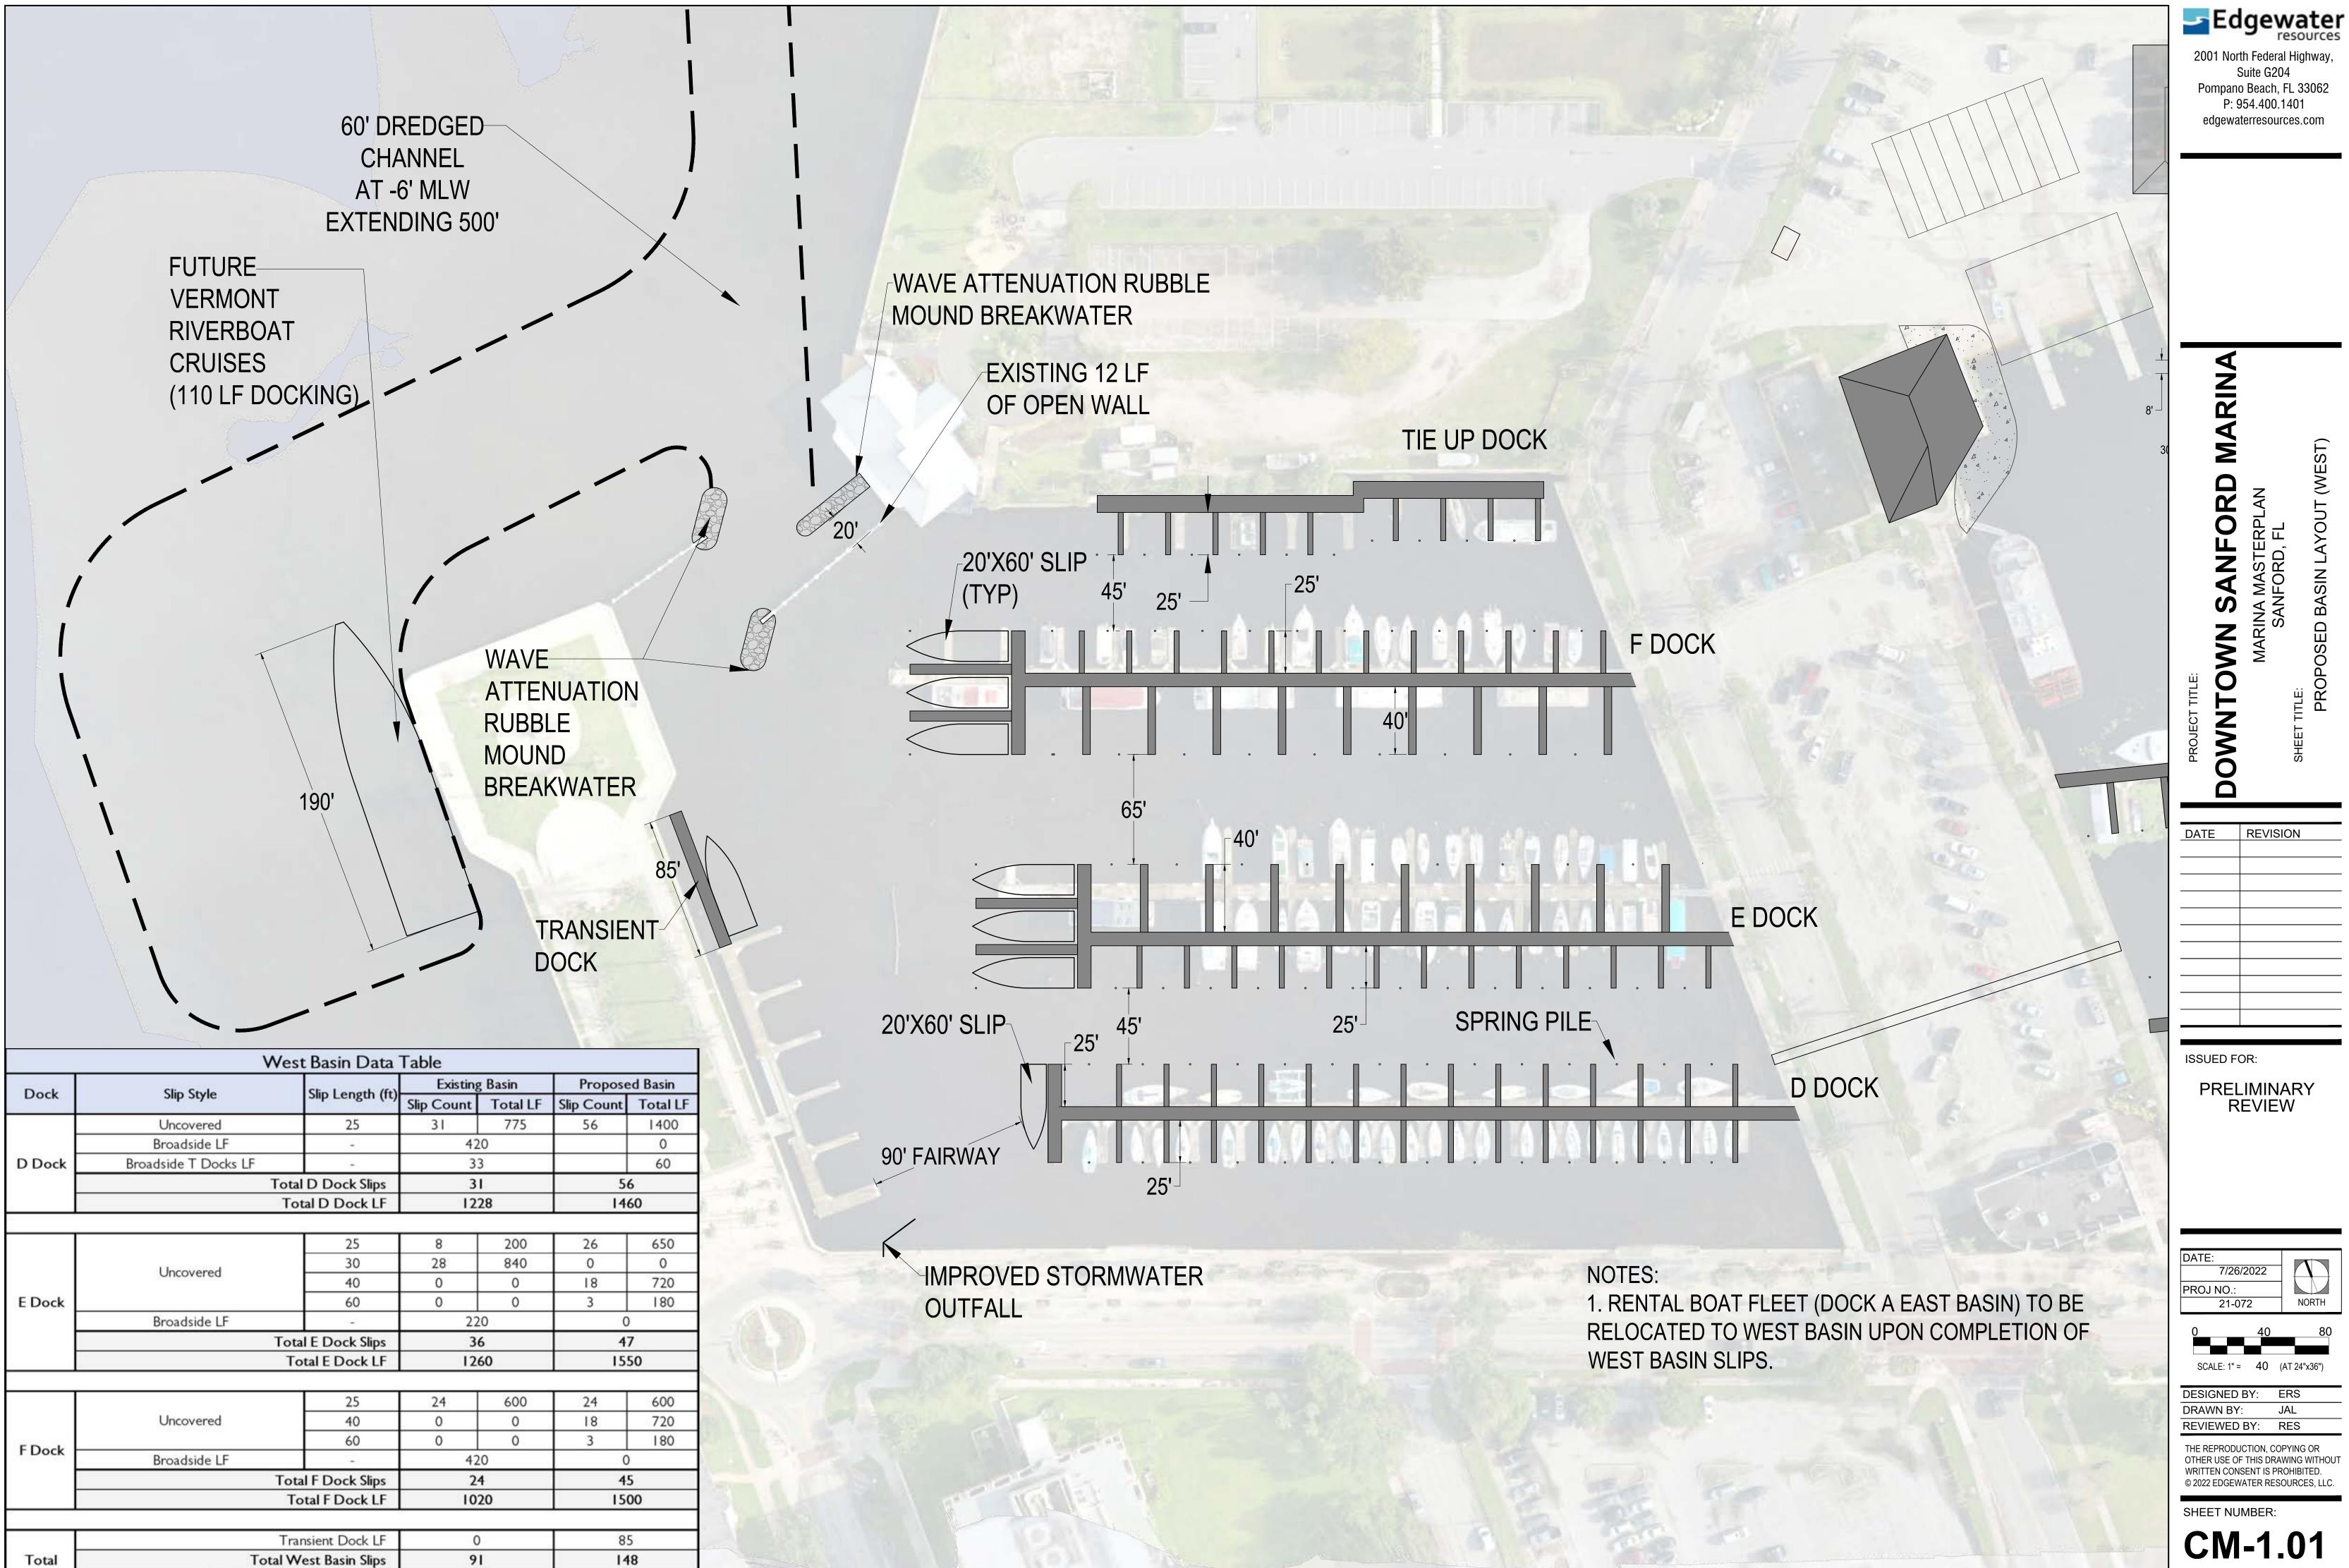

Total West Basin Dockage LF

|                                   | Fast                                          | Basin Data       | Table                    |                       |                      |                     |                           |           |  |
|-----------------------------------|-----------------------------------------------|------------------|--------------------------|-----------------------|----------------------|---------------------|---------------------------|-----------|--|
| Dock                              | Slip Style                                    | Slip Length (ft) | Existing C<br>Slip Count | onditions<br>Total LF | Propos<br>Slip Count | ed Plan<br>Total LF | The Man-                  |           |  |
|                                   | Uncovered<br>Broadside LF                     | 25               | 15                       | 375                   | 0                    | 0                   |                           |           |  |
| A Dock                            | Broadside T Docks LF<br>Drystack Queuing LF   | 2                | 3:                       |                       | 47                   |                     | 46.00                     |           |  |
|                                   | Total A Dock Slips<br>Total A Dock LF         |                  | 15<br>728                |                       | (                    | 70                  | 105                       | 14 - C    |  |
|                                   |                                               | 25               | 16                       | 400                   | 0                    | 0                   | 1-20                      | S         |  |
|                                   | Uncovered                                     | 30<br>40         | 19                       | 570                   | 16<br>32             | 480                 |                           | 0         |  |
| B Dock                            | Broadside LF<br>Broadside T Docks LF          |                  | 67                       | 0                     | 26                   | 50                  | Contraction of the second |           |  |
|                                   | Total B Dock Slips<br>Total B Dock LF         |                  | 35                       |                       | 48                   |                     | CO SY                     | SEE SH    |  |
|                                   |                                               | 25               | 12 300                   |                       | 12 300               |                     |                           | DR        |  |
|                                   | Uncovered                                     | 30<br>40         | 16                       | 480<br>680            | 20                   | 600<br>1360         |                           |           |  |
| C Dock                            | Uncovered<br>Broadside T Docks LF             | 40               | 4 8                      | 160                   | 0 8                  | 0                   | <u></u>                   |           |  |
|                                   | Tota                                          | I C Dock Slips   | 4                        | 9                     | 6                    | 6                   | RETAIL                    | AND DRY   |  |
|                                   | Total C Dock LF                               |                  | 1708                     |                       | 2348                 |                     |                           |           |  |
|                                   | Total Marina Slips<br>Total Marina Dockage LF |                  | 99<br>4116               |                       | 114<br>4926          |                     |                           | OFFICES 9 |  |
| Total                             | D. J                                          | 0                |                          | 80                    |                      |                     |                           |           |  |
|                                   | Pedestrian Walkwa<br>Wave Attenuato           | 0<br>0<br>41     | )                        | 840<br>490<br>6336    |                      |                     |                           |           |  |
|                                   | Te                                            |                  |                          |                       |                      |                     |                           |           |  |
|                                   |                                               |                  |                          |                       |                      |                     |                           |           |  |
| 11 BOAT TRAILER<br>PARKING SPACES |                                               |                  |                          |                       |                      |                     |                           |           |  |
|                                   |                                               |                  |                          |                       | 10                   |                     |                           |           |  |
|                                   | PUBLIC REST                                   | ROOM             |                          | -7                    |                      |                     |                           |           |  |
| S                                 | (BY OT                                        |                  | BOA                      | TLA                   | JNCH                 |                     |                           |           |  |
|                                   | (                                             | ,                |                          |                       | AREA                 |                     |                           |           |  |
|                                   |                                               |                  |                          |                       |                      |                     |                           |           |  |
| 14                                | 5900                                          | SF DE            | /ELOP                    | ABLE                  |                      |                     |                           |           |  |
| AREA FOR RIVERSHIP                |                                               |                  |                          |                       |                      |                     |                           |           |  |
|                                   | AND                                           | BOATE            | R REN                    | INTAL                 |                      |                     |                           | L         |  |
| -                                 |                                               | OFFICE           | S, BO                    | ATER                  |                      | $\lambda$           |                           |           |  |
|                                   |                                               | LOUNG            |                          |                       |                      |                     |                           |           |  |
|                                   |                                               | FFICES           |                          |                       |                      |                     |                           |           |  |
| 。 <b>.</b> .                      |                                               |                  | STRC                     |                       |                      |                     |                           |           |  |
|                                   |                                               |                  | SHOV                     |                       |                      |                     |                           |           |  |
|                                   |                                               | BOATE            |                          |                       |                      |                     |                           |           |  |
|                                   |                                               |                  |                          |                       |                      |                     |                           |           |  |
|                                   | N N B N N                                     | IVIA             | IN OFF                   | TUES                  |                      |                     |                           |           |  |
|                                   |                                               |                  |                          | SEA                   | WALL                 | WITH                |                           |           |  |
| UPLAND FILL                       |                                               |                  |                          |                       |                      |                     |                           |           |  |
| •                                 |                                               |                  |                          | 3                     |                      |                     | B DOC                     | K         |  |
|                                   |                                               |                  |                          |                       |                      |                     |                           |           |  |
|                                   |                                               |                  |                          |                       |                      |                     |                           |           |  |
| 6 10                              |                                               |                  |                          |                       |                      |                     |                           | •         |  |
| 0                                 |                                               |                  |                          |                       |                      |                     |                           |           |  |
| 65 T                              | THE REAL PROPERTY AND                         | D T              |                          |                       |                      |                     |                           |           |  |
|                                   |                                               |                  |                          |                       |                      |                     |                           |           |  |
| 1                                 |                                               |                  |                          |                       |                      |                     |                           |           |  |
|                                   |                                               |                  |                          |                       |                      |                     |                           | DOCK      |  |
| UDUC                              |                                               |                  |                          |                       |                      |                     |                           |           |  |
| 6' CIRCULATION                    |                                               |                  |                          |                       |                      |                     |                           | ULATION   |  |
| CULVERT                           |                                               |                  |                          |                       |                      |                     |                           |           |  |
|                                   |                                               |                  |                          |                       |                      |                     |                           | - Carrie  |  |
|                                   |                                               |                  |                          |                       |                      |                     |                           |           |  |
| •                                 |                                               | • • • •          |                          |                       |                      |                     |                           |           |  |

|                                           | Fast                                        | Basin Data                                      | Fable                  |                       |                                      |             |                                        |        |        |        |
|-------------------------------------------|---------------------------------------------|-------------------------------------------------|------------------------|-----------------------|--------------------------------------|-------------|----------------------------------------|--------|--------|--------|
| Dock                                      |                                             |                                                 |                        | onditions<br>Total LF | Proposed Plan<br>Slip Count Total LF |             | 10-2                                   |        |        |        |
|                                           | Uncovered                                   | 25                                              | Slip Count<br>15<br>32 | 375                   | 0                                    | 0           |                                        |        |        |        |
| A Dock                                    | Broadside LF<br>Broadside T Docks LF        |                                                 | 33                     | 3                     | (                                    | )<br>)      | 21                                     |        |        |        |
|                                           | Drystack Queuing LF -<br>Total A Dock Slips |                                                 | 0                      | 5                     | (                                    | 470<br>0    |                                        |        | -      |        |
|                                           | То                                          | tal A Dock LF                                   | 728                    |                       | 470                                  |             |                                        |        |        | -      |
|                                           | Uncovered                                   | 25<br>30                                        | 16<br>19               | 400<br>570            | 0                                    | 0<br>480    |                                        |        |        | S.     |
| B Dock                                    | Covered<br>Broadside LF                     | 40                                              | 0 67                   | 0                     | 32                                   | 1280        |                                        |        |        |        |
| DOCK                                      | Broadside T Docks LF                        | -<br>I B Dock Slips                             | 40<br>35<br>1680       |                       | 88<br>48<br>2108                     |             |                                        |        |        |        |
|                                           |                                             | tal B Dock LF                                   |                        |                       |                                      |             |                                        |        | SE     | E SHI  |
|                                           | Uncovered                                   | 25                                              | 12                     | 300                   | 12                                   | 300         |                                        |        |        | DR     |
|                                           | Covered                                     | 30<br>40                                        | 16<br>17               | 480<br>680            | 20<br>34                             | 600<br>1360 |                                        |        |        |        |
| C Dock                                    | Uncovered<br>Broadside T Docks LF           | 40                                              | 4 8                    |                       |                                      | 8           |                                        |        |        | -6-    |
|                                           | Total C Dock Slips<br>Total C Dock LF       |                                                 | 49<br>1708             |                       | 66<br>2348                           |             | 800                                    | RETA   | IL AND | DRYS   |
|                                           | Total Marina Slips                          |                                                 | 99                     |                       | 114                                  |             |                                        |        | OFFIC  |        |
|                                           | Total Marina Dockage LF                     |                                                 | 4116                   |                       | 4926                                 |             |                                        | -      |        |        |
| Total                                     | Padactrian \A/allau                         | Fuel Dock LF<br>Pedestrian Walkway Broadside LF |                        |                       | 80<br>840<br>490                     |             |                                        |        | 1000   |        |
|                                           | Wave Attenuato                              | 0                                               |                        |                       |                                      |             |                                        |        |        |        |
| Total Marina LF 4116 6336                 |                                             |                                                 |                        |                       |                                      |             |                                        |        | -      |        |
|                                           |                                             |                                                 |                        |                       |                                      |             |                                        |        |        |        |
| 11 BOAT TRAILER<br>PARKING SPACES         |                                             |                                                 |                        |                       |                                      |             |                                        |        |        |        |
|                                           |                                             |                                                 |                        |                       | _0                                   |             |                                        |        | K      | 1/2    |
|                                           | PUBLIC REST                                 | ROOM                                            |                        | 5                     |                                      |             |                                        |        |        |        |
| 8-                                        | (BY OT                                      |                                                 | ROA                    |                       |                                      |             |                                        |        |        | ALC:   |
| 2                                         |                                             | ΠΕΚΟ)                                           |                        |                       |                                      |             |                                        | -      | 10.2   |        |
|                                           |                                             |                                                 | STAG                   | DING /                | AKEA                                 | A           |                                        | =      |        |        |
| 100                                       | 5900                                        | SE DE                                           |                        |                       |                                      | 1           | A                                      |        |        |        |
| 5900 SF DEVELOPABLE<br>AREA FOR RIVERSHIP |                                             |                                                 |                        |                       |                                      |             |                                        |        |        |        |
|                                           |                                             |                                                 |                        |                       |                                      | Z           |                                        |        |        |        |
| AND BOATER RENNTAL                        |                                             |                                                 |                        |                       |                                      |             |                                        |        |        |        |
|                                           |                                             | OFFICE                                          |                        |                       |                                      |             | A. 4.                                  |        |        |        |
|                                           |                                             | LOUNC                                           | GE, MA                 | RINA                  |                                      |             | ······································ | ./     |        |        |
|                                           | 0                                           | OFFICES,LAUNDRY,                                |                        |                       |                                      |             |                                        |        |        |        |
| •                                         | • <b>•</b> • <b>•</b>                       |                                                 | STRC                   |                       |                                      |             | $\left( \right)$                       |        |        |        |
|                                           |                                             |                                                 | SHOV                   |                       |                                      |             | X                                      | 1-2-51 |        |        |
|                                           |                                             | BOATE                                           |                        |                       |                                      |             |                                        |        |        |        |
|                                           |                                             |                                                 |                        |                       |                                      |             |                                        |        | V.     |        |
| <u> </u>                                  |                                             | IVIA                                            | IN OFF                 | TUES                  |                                      |             |                                        |        | -      |        |
|                                           |                                             |                                                 |                        | SEA                   | WALL                                 | WITH        |                                        | No El  |        |        |
|                                           |                                             |                                                 |                        |                       | PLAN                                 |             |                                        |        |        |        |
| •                                         | • • •                                       |                                                 |                        | 12                    |                                      |             |                                        | B DO   | CK     | 1      |
|                                           |                                             |                                                 |                        |                       | - N                                  | IEW F       |                                        |        |        |        |
|                                           |                                             |                                                 |                        | 50                    |                                      |             |                                        | (a)    |        |        |
| FOR RIVERSHIPS                            |                                             |                                                 |                        |                       |                                      |             |                                        |        | •      | , [] , |
| 0                                         |                                             |                                                 |                        |                       |                                      |             |                                        |        |        |        |
|                                           | State of the state of the                   |                                                 |                        |                       |                                      |             |                                        |        |        |        |
|                                           | A A A A A E                                 |                                                 |                        |                       |                                      |             |                                        |        |        |        |
| All and                                   |                                             |                                                 |                        |                       |                                      |             |                                        |        |        |        |
|                                           |                                             |                                                 |                        |                       |                                      |             | 1                                      |        |        | •      |
| •                                         |                                             | ц , Ц                                           |                        |                       |                                      |             | T                                      |        | C DOCI | K      |
|                                           |                                             |                                                 |                        |                       |                                      |             |                                        | 144    |        |        |
| 6' CIRCULATION                            |                                             |                                                 |                        |                       |                                      |             |                                        |        | ON     |        |
| CULVERT                                   |                                             |                                                 |                        |                       |                                      |             |                                        |        | ٥      |        |
|                                           |                                             |                                                 |                        |                       |                                      |             | 8                                      |        |        |        |
|                                           |                                             | NoV 1                                           |                        |                       |                                      |             |                                        |        |        |        |
| •                                         |                                             | • • •                                           | -                      |                       |                                      |             |                                        |        |        |        |