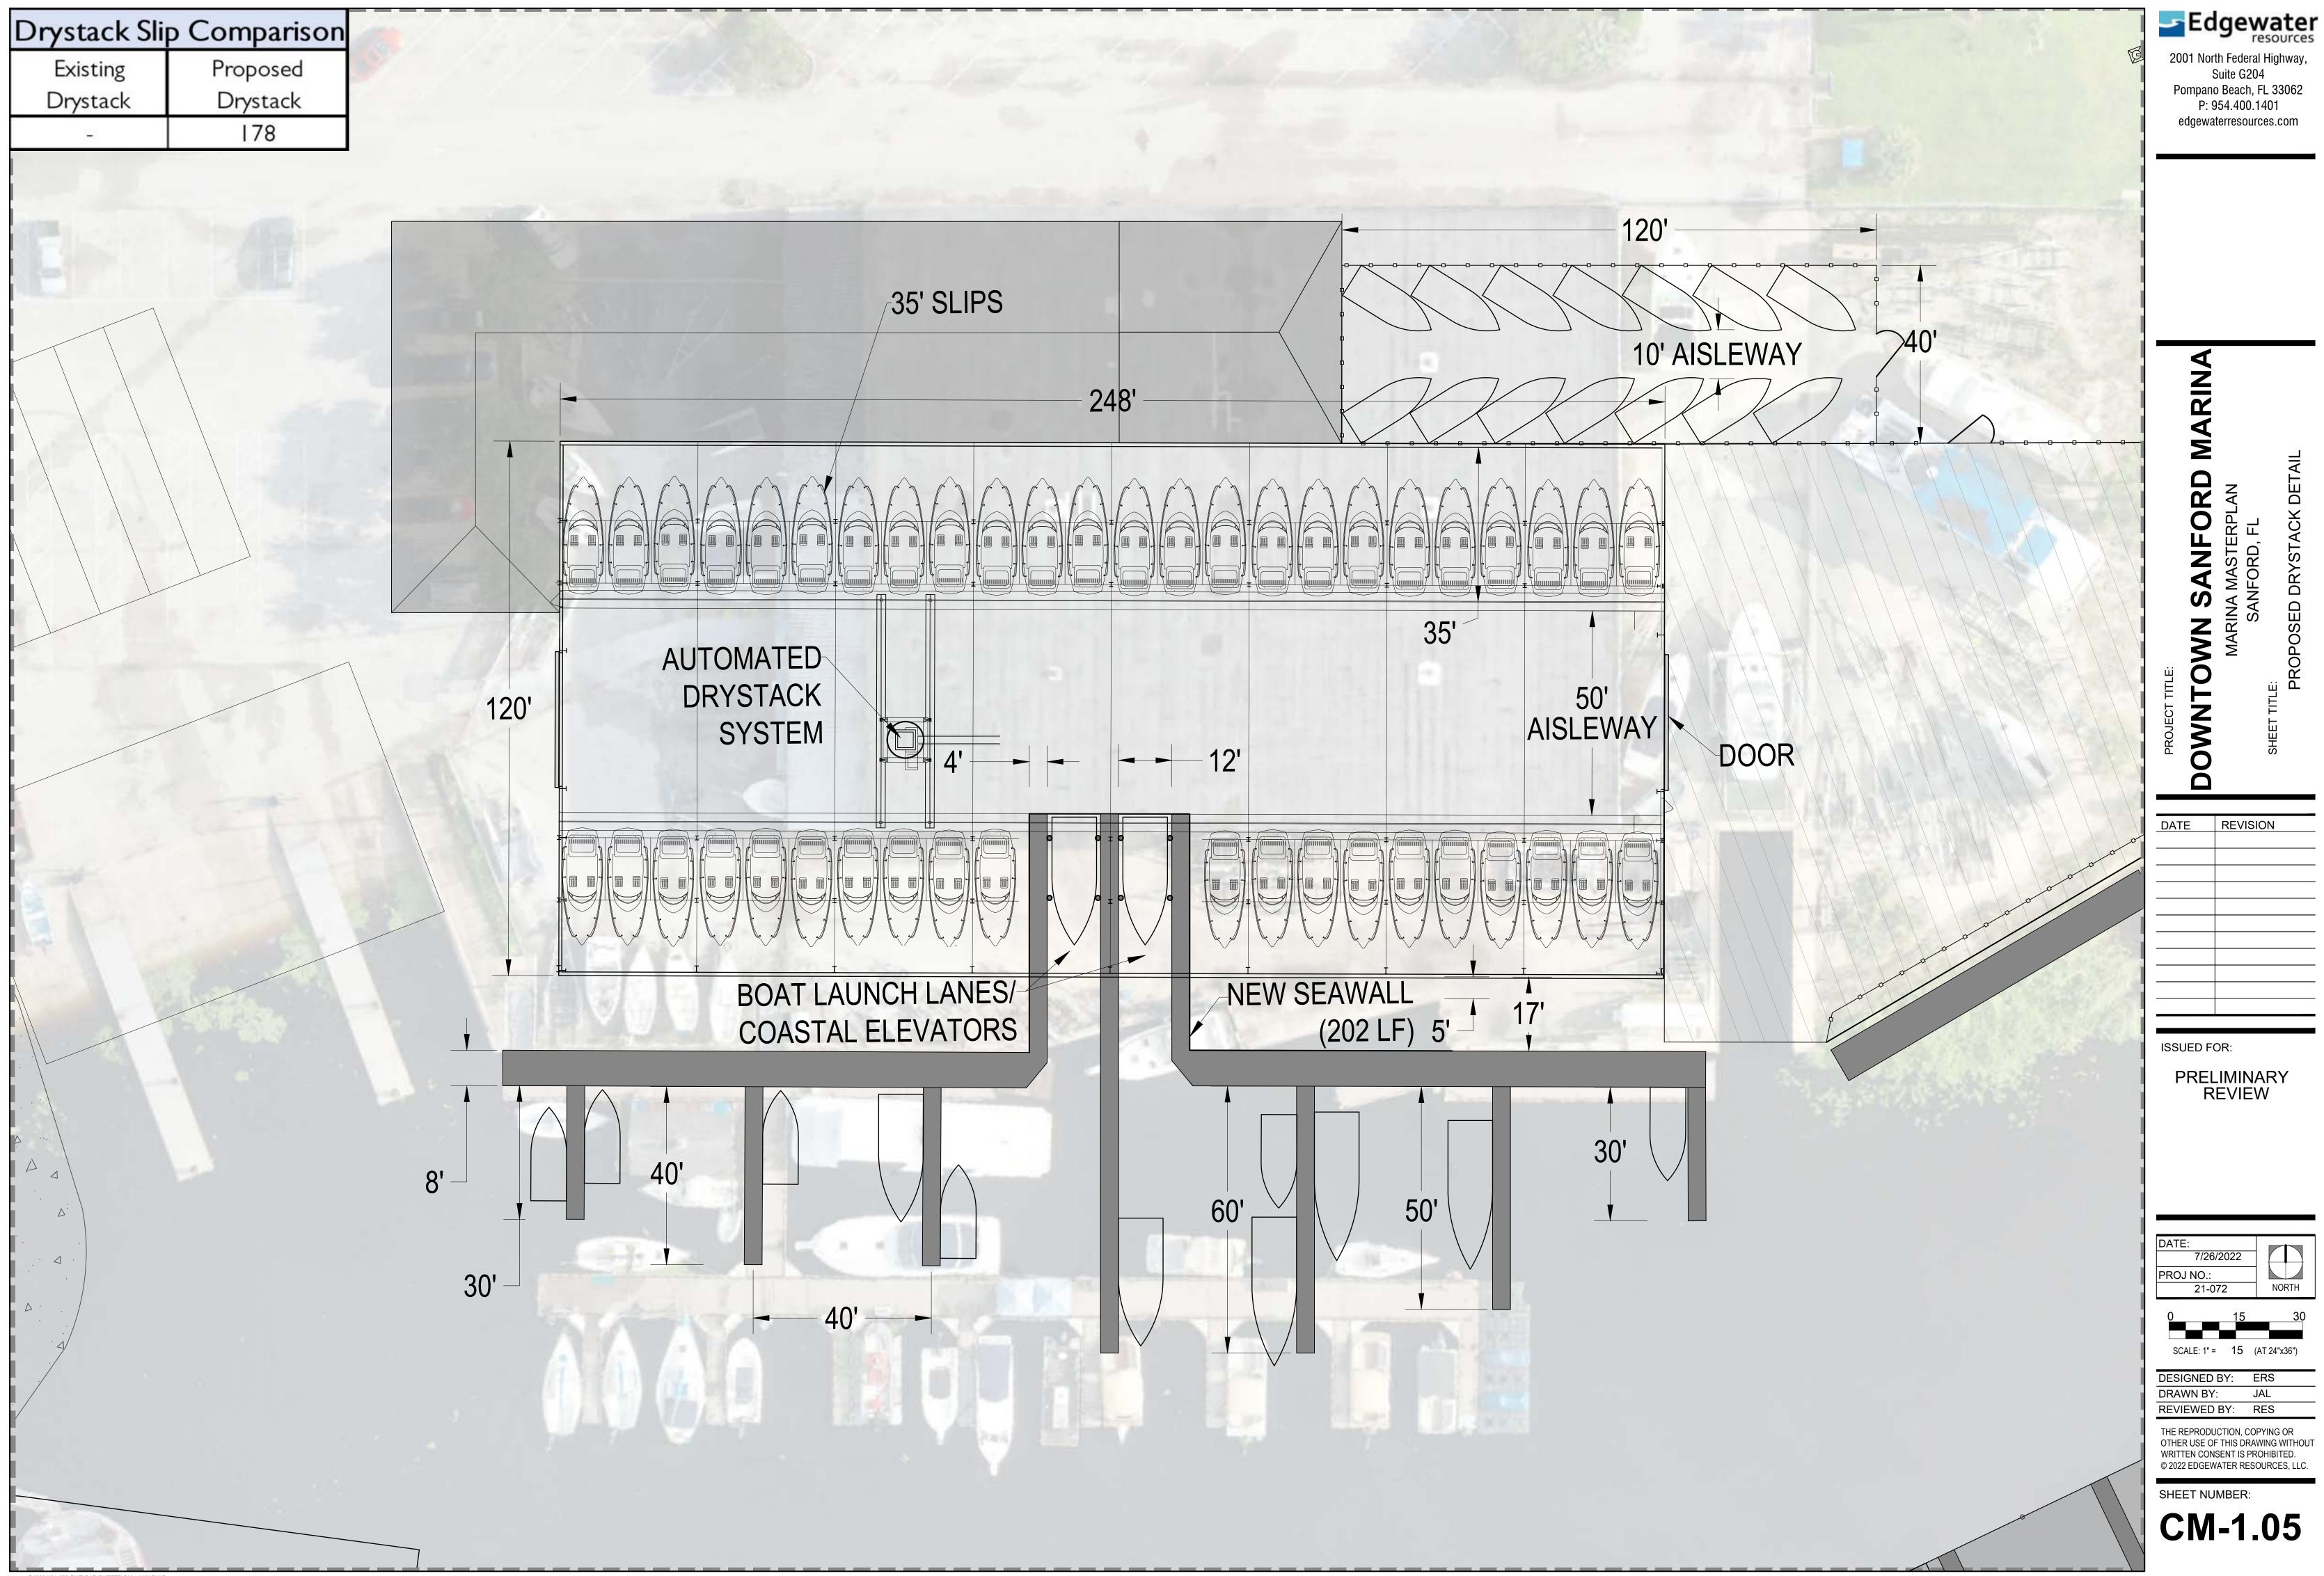

Total West Basin Dockage LF

|                                   | Fast                                          | Basin Data       | Table                    |                       |                      |                     |                           |           |  |
|-----------------------------------|-----------------------------------------------|------------------|--------------------------|-----------------------|----------------------|---------------------|---------------------------|-----------|--|
| Dock                              | Slip Style                                    | Slip Length (ft) | Existing C<br>Slip Count | onditions<br>Total LF | Propos<br>Slip Count | ed Plan<br>Total LF | The Man-                  |           |  |
|                                   | Uncovered<br>Broadside LF                     | 25               | 15                       | 375                   | 0                    | 0                   |                           |           |  |
| A Dock                            | Broadside T Docks LF<br>Drystack Queuing LF   | 2                | 3:                       |                       | 47                   |                     | 46.00                     |           |  |
|                                   | Total A Dock Slips<br>Total A Dock LF         |                  | 15<br>728                |                       | (                    | 70                  | 105                       | 14 - C    |  |
|                                   |                                               | 25               | 16                       | 400                   | 0                    | 0                   | 1-20                      | S         |  |
|                                   | Uncovered                                     | 30<br>40         | 19                       | 570                   | 16<br>32             | 480                 |                           | 0         |  |
| B Dock                            | Broadside LF<br>Broadside T Docks LF          |                  | 67                       | 0                     | 26                   | 50                  | Contraction of the second |           |  |
|                                   | Total B Dock Slips<br>Total B Dock LF         |                  | 35                       |                       | 48                   |                     | CO SY                     | SEE SH    |  |
|                                   |                                               | 25               | 12 300                   |                       | 12 300               |                     |                           | DR        |  |
|                                   | Uncovered                                     | 30<br>40         | 16                       | 480<br>680            | 20                   | 600<br>1360         |                           |           |  |
| C Dock                            | Uncovered<br>Broadside T Docks LF             | 40               | 4 8                      | 160                   | 0 8                  | 0                   | <u></u>                   |           |  |
|                                   | Tota                                          | I C Dock Slips   | 4                        | 9                     | 6                    | 6                   | RETAIL                    | AND DRY   |  |
|                                   | Total C Dock LF                               |                  | 1708                     |                       | 2348                 |                     |                           |           |  |
|                                   | Total Marina Slips<br>Total Marina Dockage LF |                  | 99<br>4116               |                       | 114<br>4926          |                     |                           | OFFICES 9 |  |
| Total                             | D. J                                          | 0                |                          | 80                    |                      |                     |                           |           |  |
|                                   | Pedestrian Walkwa<br>Wave Attenuato           | 0<br>0<br>41     | )                        | 840<br>490<br>6336    |                      |                     |                           |           |  |
|                                   | Te                                            |                  |                          |                       |                      |                     |                           |           |  |
|                                   |                                               |                  |                          |                       |                      |                     |                           |           |  |
| 11 BOAT TRAILER<br>PARKING SPACES |                                               |                  |                          |                       |                      |                     |                           |           |  |
|                                   |                                               |                  |                          |                       | 10                   |                     |                           |           |  |
|                                   | PUBLIC REST                                   | ROOM             |                          | -7                    |                      |                     |                           |           |  |
| S                                 | (BY OT                                        |                  | BOA                      | TLA                   | JNCH                 |                     |                           |           |  |
|                                   | (                                             | ,                |                          |                       | AREA                 |                     |                           |           |  |
|                                   |                                               |                  |                          |                       |                      |                     |                           |           |  |
| 14                                | 5900                                          | SF DE            | /ELOP                    | ABLE                  |                      |                     |                           |           |  |
| AREA FOR RIVERSHIP                |                                               |                  |                          |                       |                      |                     |                           |           |  |
|                                   | AND                                           | BOATE            | R REN                    | INTAL                 |                      |                     |                           | L         |  |
| -                                 |                                               | OFFICE           | S, BO                    | ATER                  |                      | $\lambda$           |                           |           |  |
|                                   |                                               | LOUNG            |                          |                       |                      |                     |                           |           |  |
|                                   |                                               | FFICES           |                          |                       |                      |                     |                           |           |  |
| 。 <b>.</b> .                      |                                               |                  | STRC                     |                       |                      |                     |                           |           |  |
|                                   |                                               |                  | SHOV                     |                       |                      |                     |                           |           |  |
|                                   |                                               | BOATE            |                          |                       |                      |                     |                           |           |  |
|                                   |                                               |                  |                          |                       |                      |                     |                           |           |  |
|                                   | N N B N N                                     | IVIA             | IN OFF                   | TUES                  |                      |                     |                           |           |  |
|                                   |                                               |                  |                          | SEA                   | WALL                 | WITH                |                           |           |  |
| UPLAND FILL                       |                                               |                  |                          |                       |                      |                     |                           |           |  |
| •                                 |                                               |                  |                          | 3                     |                      |                     | B DOC                     | K         |  |
|                                   |                                               |                  |                          |                       |                      |                     |                           |           |  |
|                                   |                                               |                  |                          |                       |                      |                     |                           |           |  |
| 6 10                              |                                               |                  |                          |                       |                      |                     |                           | •         |  |
| 0                                 |                                               |                  |                          |                       |                      |                     |                           |           |  |
| 65 T                              | THE REAL PROPERTY AND                         | D T              |                          |                       |                      |                     |                           |           |  |
|                                   |                                               |                  |                          |                       |                      |                     |                           |           |  |
| 1                                 |                                               |                  |                          |                       |                      |                     |                           |           |  |
|                                   |                                               |                  |                          |                       |                      |                     |                           | DOCK      |  |
| UDUC                              |                                               |                  |                          |                       |                      |                     |                           |           |  |
| 6' CIRCULATION                    |                                               |                  |                          |                       |                      |                     |                           | ULATION   |  |
| CULVERT                           |                                               |                  |                          |                       |                      |                     |                           |           |  |
|                                   |                                               |                  |                          |                       |                      |                     |                           | - Carrie  |  |
|                                   |                                               |                  |                          |                       |                      |                     |                           |           |  |
| •                                 |                                               | • • • •          |                          |                       |                      |                     |                           |           |  |

|                                           | Fast                                        | Basin Data                                      | Fable                  |                       |                                      |             |                                        |        |        |        |
|-------------------------------------------|---------------------------------------------|-------------------------------------------------|------------------------|-----------------------|--------------------------------------|-------------|----------------------------------------|--------|--------|--------|
| Dock                                      |                                             |                                                 |                        | onditions<br>Total LF | Proposed Plan<br>Slip Count Total LF |             | 10-2                                   |        |        |        |
|                                           | Uncovered                                   | 25                                              | Slip Count<br>15<br>32 | 375                   | 0                                    | 0           |                                        |        |        |        |
| A Dock                                    | Broadside LF<br>Broadside T Docks LF        |                                                 | 33                     | 3                     | (                                    | )<br>)      | 21                                     |        |        |        |
|                                           | Drystack Queuing LF -<br>Total A Dock Slips |                                                 | 0                      | 5                     | (                                    | 470<br>0    |                                        |        | -      |        |
|                                           | То                                          | tal A Dock LF                                   | 728                    |                       | 470                                  |             |                                        |        |        | -      |
|                                           | Uncovered                                   | 25<br>30                                        | 16<br>19               | 400<br>570            | 0                                    | 0<br>480    |                                        |        |        | S.     |
| B Dock                                    | Covered<br>Broadside LF                     | 40                                              | 0 67                   | 0                     | 32                                   | 1280        |                                        |        |        |        |
| DOCK                                      | Broadside T Docks LF                        | -<br>I B Dock Slips                             | 40<br>35<br>1680       |                       | 88<br>48<br>2108                     |             |                                        |        |        |        |
|                                           |                                             | tal B Dock LF                                   |                        |                       |                                      |             |                                        |        | SE     | E SHI  |
|                                           | Uncovered                                   | 25                                              | 12                     | 300                   | 12                                   | 300         |                                        |        |        | DR     |
|                                           | Covered                                     | 30<br>40                                        | 16<br>17               | 480<br>680            | 20<br>34                             | 600<br>1360 |                                        |        |        |        |
| C Dock                                    | Uncovered<br>Broadside T Docks LF           | 40                                              | 4 8                    |                       |                                      | 8           |                                        |        |        | -6-    |
|                                           | Total C Dock Slips<br>Total C Dock LF       |                                                 | 49<br>1708             |                       | 66<br>2348                           |             | 800                                    | RETA   | IL AND | DRYS   |
|                                           | Total Marina Slips                          |                                                 | 99                     |                       | 114                                  |             |                                        |        | OFFIC  |        |
|                                           | Total Marina Dockage LF                     |                                                 | 4116                   |                       | 4926                                 |             |                                        | -      |        |        |
| Total                                     | Padactrian \A/allau                         | Fuel Dock LF<br>Pedestrian Walkway Broadside LF |                        |                       | 80<br>840<br>490                     |             |                                        |        | 1000   |        |
|                                           | Wave Attenuato                              | 0                                               |                        |                       |                                      |             |                                        |        |        |        |
| Total Marina LF 4116 6336                 |                                             |                                                 |                        |                       |                                      |             |                                        |        | -      |        |
|                                           |                                             |                                                 |                        |                       |                                      |             |                                        |        |        |        |
| 11 BOAT TRAILER<br>PARKING SPACES         |                                             |                                                 |                        |                       |                                      |             |                                        |        |        |        |
|                                           |                                             |                                                 |                        |                       | _0                                   |             |                                        |        | K      | 1/2    |
|                                           | PUBLIC REST                                 | ROOM                                            |                        | 5                     |                                      |             |                                        |        |        |        |
| 8-                                        | (BY OT                                      |                                                 | ROA                    |                       |                                      |             |                                        |        |        | ALC:   |
| 2                                         |                                             | ΠΕΚΟ)                                           |                        |                       |                                      |             |                                        | -      | 10.2   |        |
|                                           |                                             |                                                 | STAG                   | DING /                | AKEA                                 | A           |                                        | =      |        |        |
| 100                                       | 5900                                        | SE DE                                           |                        |                       |                                      | 1           | A                                      |        |        |        |
| 5900 SF DEVELOPABLE<br>AREA FOR RIVERSHIP |                                             |                                                 |                        |                       |                                      |             |                                        |        |        |        |
|                                           |                                             |                                                 |                        |                       |                                      | Z           |                                        |        |        |        |
| AND BOATER RENNTAL                        |                                             |                                                 |                        |                       |                                      |             |                                        |        |        |        |
|                                           |                                             | OFFICE                                          |                        |                       |                                      |             | A. 4.                                  |        |        |        |
|                                           |                                             | LOUNC                                           | GE, MA                 | RINA                  |                                      |             | ······································ | ./     |        |        |
|                                           | 0                                           | OFFICES,LAUNDRY,                                |                        |                       |                                      |             |                                        |        |        |        |
| •                                         | • <b>•</b> • <b>•</b>                       |                                                 | STRC                   |                       |                                      |             | $\left( \right)$                       |        |        |        |
|                                           |                                             |                                                 | SHOV                   |                       |                                      |             | X                                      | 1-2-51 |        |        |
|                                           |                                             | BOATE                                           |                        |                       |                                      |             |                                        |        |        |        |
|                                           |                                             |                                                 |                        |                       |                                      |             |                                        |        | V.     |        |
| <u> </u>                                  |                                             | IVIA                                            | IN OFF                 | TUES                  |                                      |             |                                        |        | -      |        |
|                                           |                                             |                                                 |                        | SEA                   | WALL                                 | WITH        |                                        | No El  |        |        |
|                                           |                                             |                                                 |                        |                       | PLAN                                 |             |                                        |        |        |        |
| •                                         | • • •                                       |                                                 |                        | 12                    |                                      |             |                                        | B DO   | CK     | 1      |
|                                           |                                             |                                                 |                        |                       | - N                                  | IEW F       |                                        |        |        |        |
|                                           |                                             |                                                 |                        | 50                    |                                      |             |                                        | (a)    |        |        |
| FOR RIVERSHIPS                            |                                             |                                                 |                        |                       |                                      |             |                                        |        | •      | , [] , |
| 0                                         |                                             |                                                 |                        |                       |                                      |             |                                        |        |        |        |
|                                           | State of the state of the                   |                                                 |                        |                       |                                      |             |                                        |        |        |        |
|                                           | A A A A A E                                 |                                                 |                        |                       |                                      |             |                                        |        |        |        |
| All and                                   |                                             |                                                 |                        |                       |                                      |             |                                        |        |        |        |
|                                           |                                             |                                                 |                        |                       |                                      |             | 1                                      |        |        | •      |
| •                                         |                                             | ц , Ц                                           |                        |                       |                                      |             | T                                      |        | C DOCI | K      |
|                                           |                                             |                                                 |                        |                       |                                      |             |                                        | 144    |        |        |
| 6' CIRCULATION                            |                                             |                                                 |                        |                       |                                      |             |                                        |        | ON     |        |
| CULVERT                                   |                                             |                                                 |                        |                       |                                      |             |                                        |        | ٥      |        |
|                                           |                                             |                                                 |                        |                       |                                      |             | 8                                      |        |        |        |
|                                           |                                             | NoV 1                                           |                        |                       |                                      |             |                                        |        |        |        |
| •                                         |                                             | • • •                                           | -                      |                       |                                      |             |                                        |        |        |        |